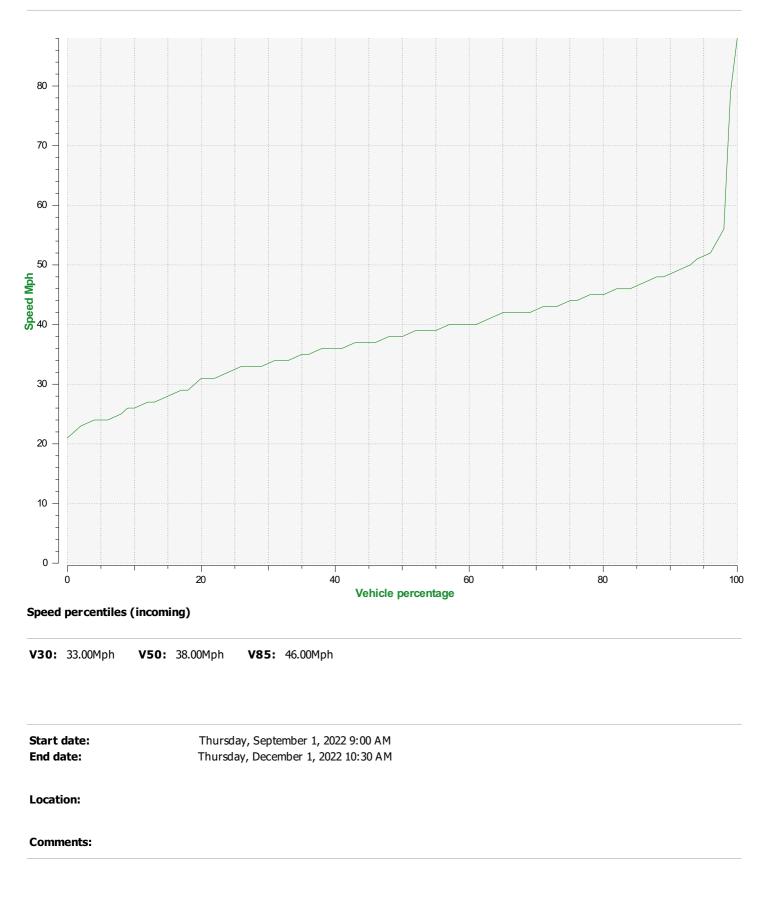

Start date: End date: Thursday, September 1, 2022 9:00 AM Thursday, December 1, 2022 10:30 AM