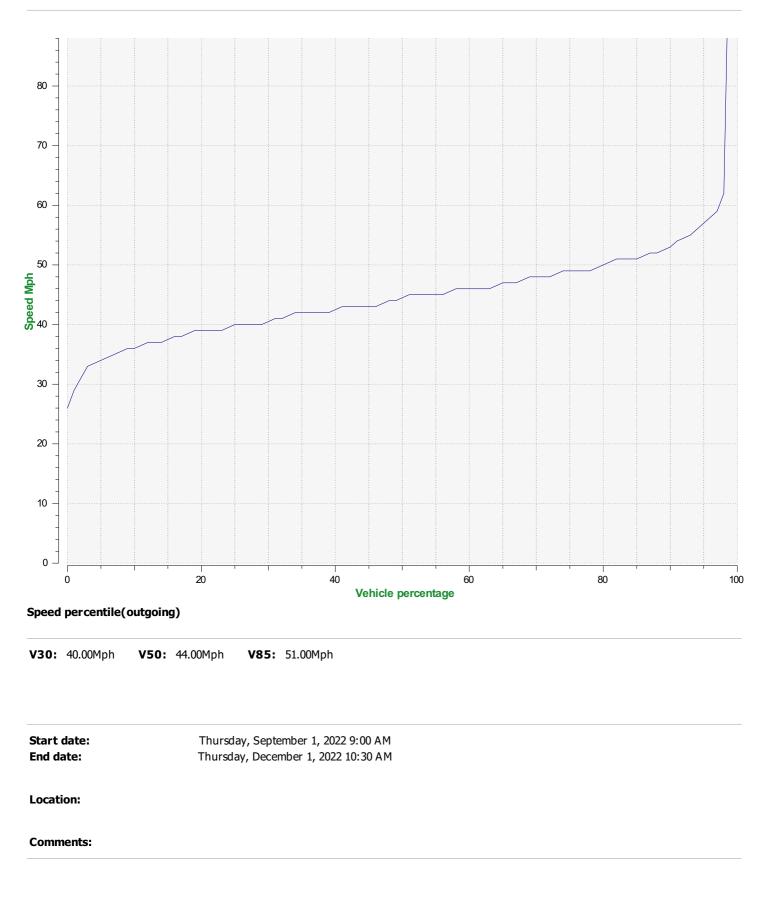

### Location:

| Start date: |  |
|-------------|--|
| End date:   |  |

Thursday, September 1, 2022 9:00 AM Thursday, December 1, 2022 10:30 AM