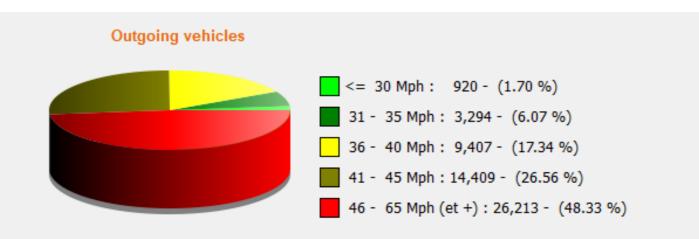

## Location:

- Incoming direction (88.00 Mph) - Outgoing direction (118.00 Mph)

Start date: End date: Thursday, September 1, 2022 9:00 AM Thursday, December 1, 2022 10:30 AM