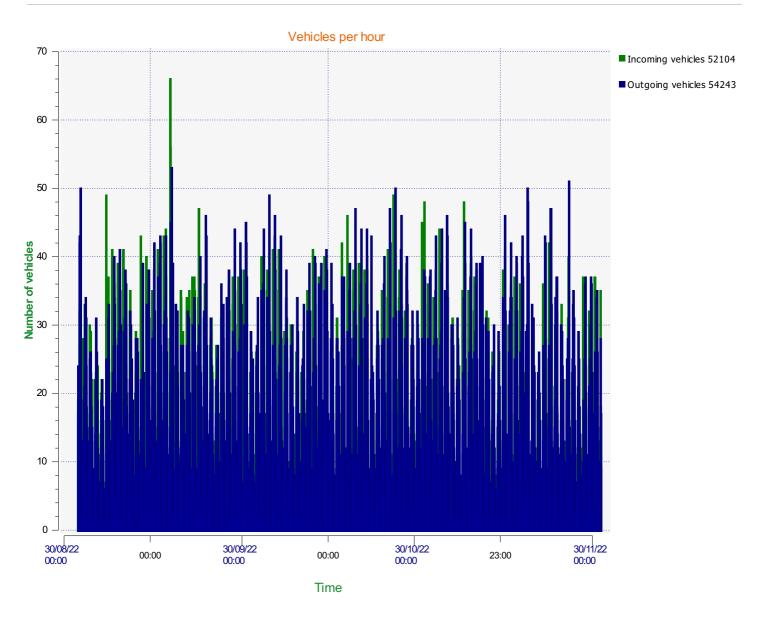

### Location:

| Start date: |  |
|-------------|--|
| End date:   |  |

Thursday, September 1, 2022 9:00 AM Thursday, December 1, 2022 10:30 AM