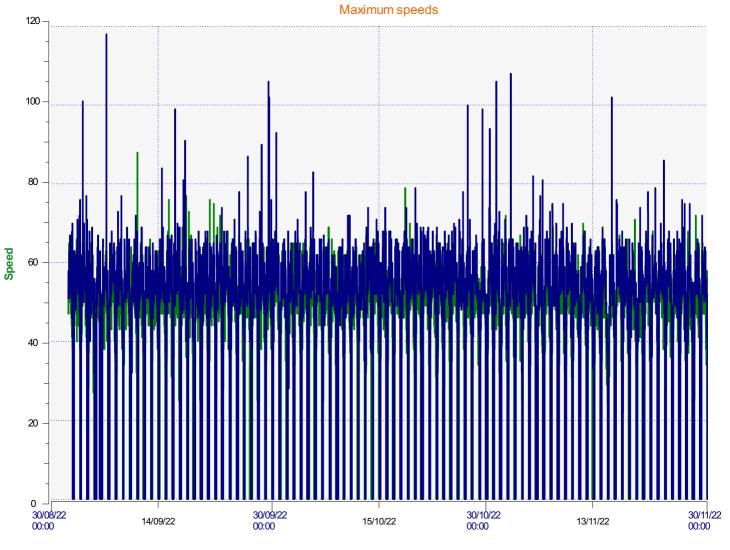

## Location:

- Incoming direction (88.00 Mph) - Outgoing direction (118.00 Mph)

Start date: End date: Thursday, September 1, 2022 9:00 AM Thursday, December 1, 2022 10:30 AM