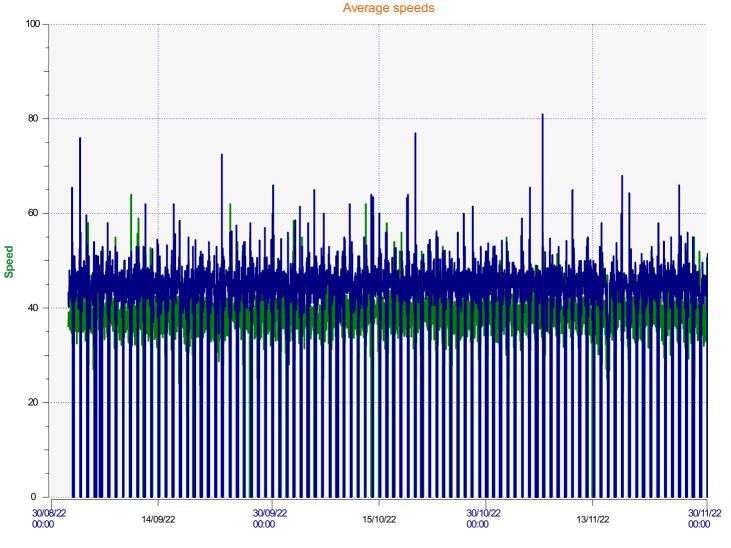

# DÉTECTER • INFORMER • SÉCURISER

Start date: End date: Thursday, September 1, 2022 9:00 AM Thursday, December 1, 2022 10:30 AM

Location:

- Incoming direction (38.51 Mph) - (

-Outgoing direction (45.08 Mph)