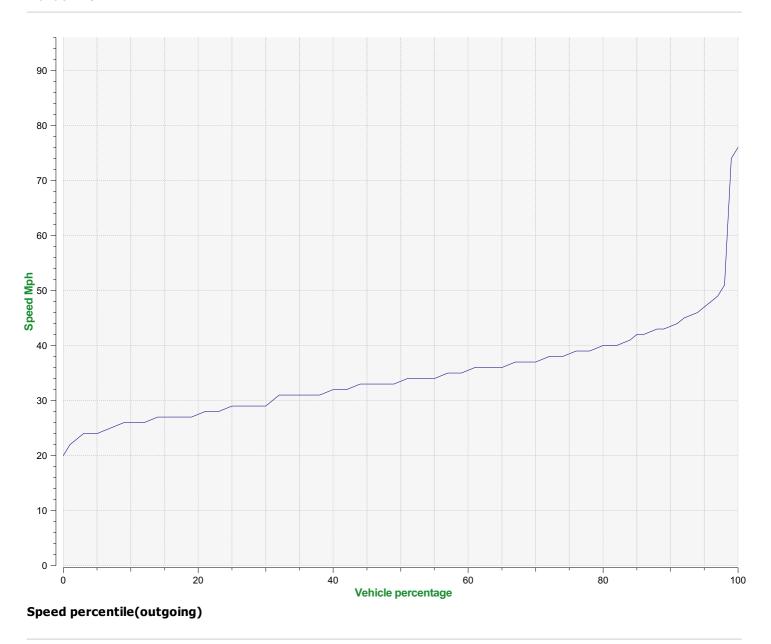

#### Location:

- Incoming direction (96.00 Mph)

-Outgoing direction (76.00 Mph)

Start date: End date: Monday, October 4, 2021 1:00 PM Friday, December 3, 2021 1:30 PM