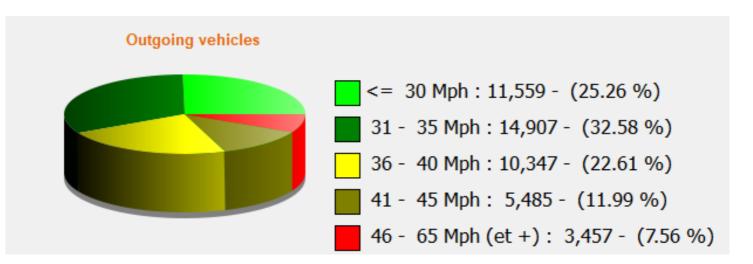

# DÉTECTER • INFORMER • SÉCURISER

Start date: End date: Monday, October 4, 2021 1:00 PM Friday, December 3, 2021 1:30 PM

Location:



Start date: End date: Monday, October 4, 2021 1:00 PM Friday, December 3, 2021 1:30 PM

#### Location:





- Incoming direction (96.00 Mph)

-Outgoing direction (76.00 Mph)

Start date: End date: Monday, October 4, 2021 1:00 PM Friday, December 3, 2021 1:30 PM

#### Location:



| Start date: | Monday, October 4, 2021 1:00 PM  |  |
|-------------|----------------------------------|--|
| End date:   | Friday, December 3, 2021 1:30 PM |  |
|             |                                  |  |
|             |                                  |  |







Start date: End date: Monday, October 4, 2021 1:00 PM Friday, December 3, 2021 1:30 PM

Location:



Start date: End date: Monday, October 4, 2021 1:00 PM Friday, December 3, 2021 1:30 PM

Location:



V30: 29.00Mph V50: 34.00Mph V85: 42.00Mph

#### Location:



V30: 29.00Mph V50: 33.00Mph V85: 42.00Mph

#### Location: