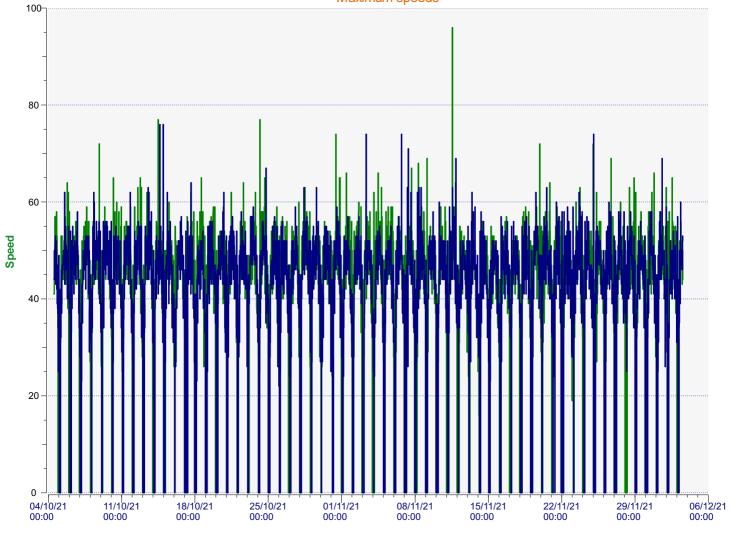

#### Location:

- Incoming direction (96.00 Mph)

-Outgoing direction (76.00 Mph)

Start date: End date: Monday, October 4, 2021 1:00 PM Friday, December 3, 2021 1:30 PM