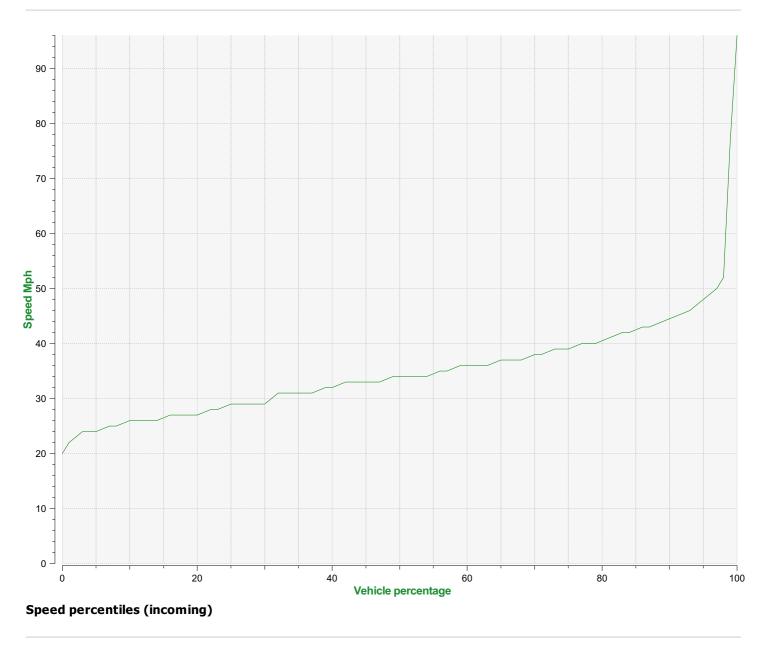

#### Location:

- Incoming direction (96.00 Mph)

-Outgoing direction (76.00 Mph)

Start date: End date: Monday, October 4, 2021 1:00 PM Friday, December 3, 2021 1:30 PM