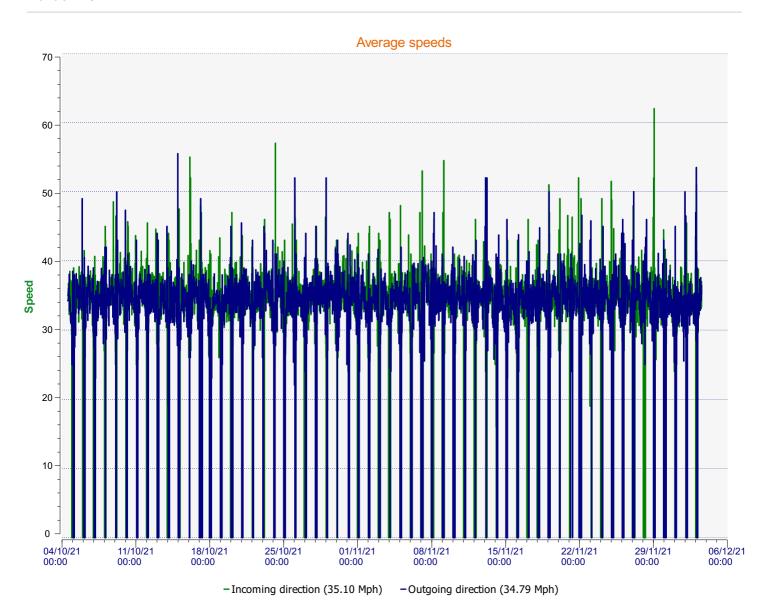

# DÉTECTER • INFORMER • SÉCURISER

Start date: End date: Monday, October 4, 2021 1:00 PM Friday, December 3, 2021 1:30 PM

Location:

Start date: End date: Monday, October 4, 2021 1:00 PM Friday, December 3, 2021 1:30 PM