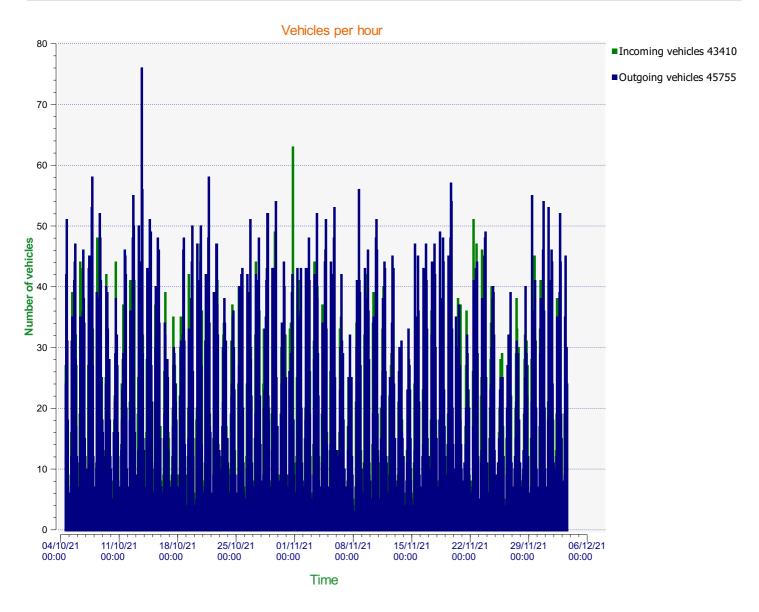

#### Location:

| Start date: | Monday, October 4, 2021 1:00 PM  |  |
|-------------|----------------------------------|--|
| End date:   | Friday, December 3, 2021 1:30 PM |  |
|             |                                  |  |
|             |                                  |  |