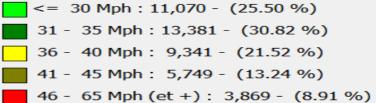

Start date: End date: Monday, October 4, 2021 1:00 PM Friday, December 3, 2021 1:30 PM

Location:

Start date: End date: Monday, October 4, 2021 1:00 PM Friday, December 3, 2021 1:30 PM

Location:

V30: 29.00Mph V50: 34.00Mph V85: 42.00Mph