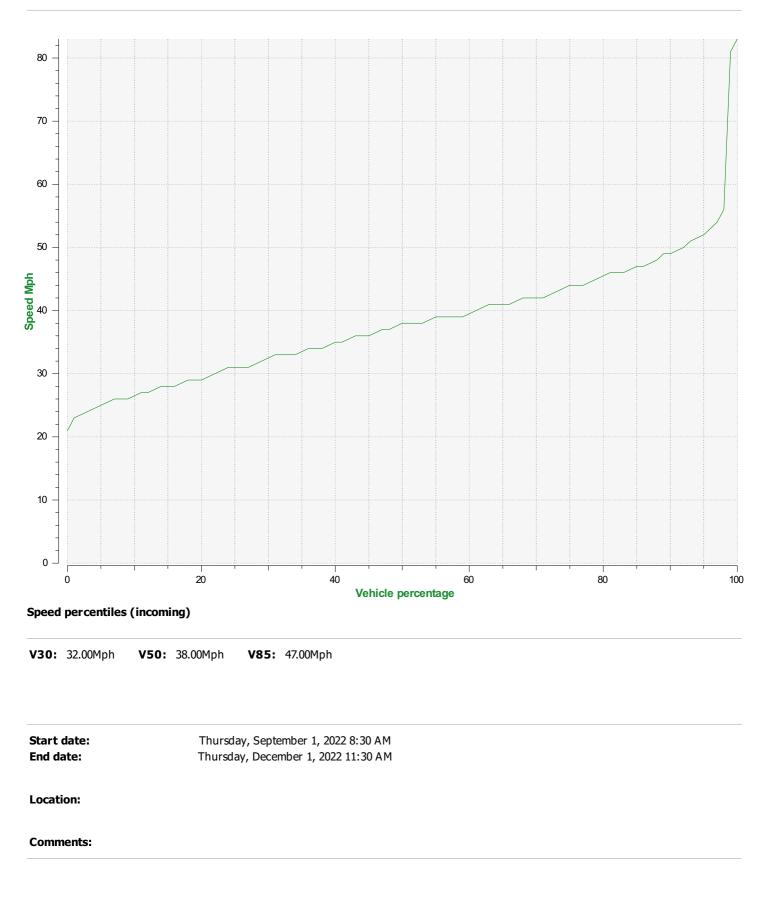

# DÉTECTER • INFORMER • SÉCURISER

Start date: End date: Thursday, September 1, 2022 8:30 AM Thursday, December 1, 2022 11:30 AM

Location:

- Incoming direction (38.15 Mph) - Outgoing direction (44.77 Mph)