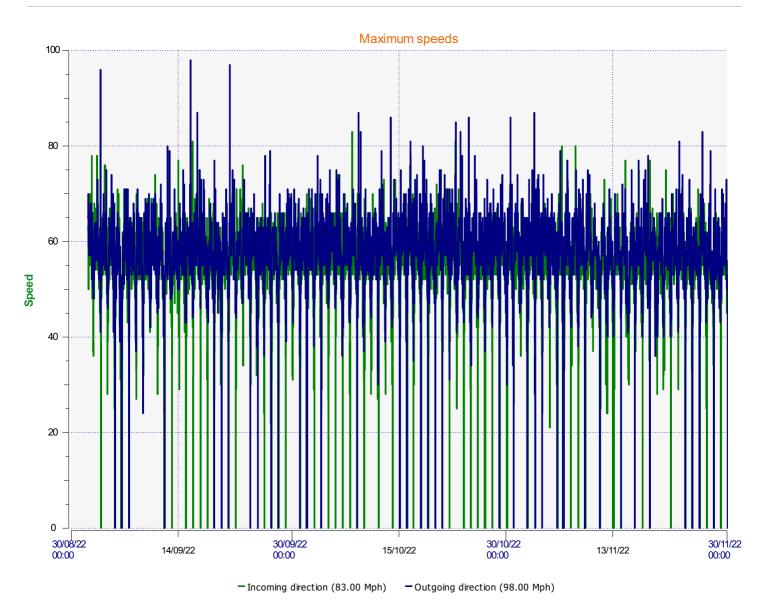

# DÉTECTER • INFORMER • SÉCURISER

Start date: End date: Thursday, September 1, 2022 8:30 AM Thursday, December 1, 2022 11:30 AM

Location:



- Incoming direction (38.15 Mph) - Outgoing direction (44.77 Mph)

Start date: End date: Thursday, September 1, 2022 8:30 AM Thursday, December 1, 2022 11:30 AM

## Location:



Start date: End date: Thursday, September 1, 2022 8:30 AM Thursday, December 1, 2022 11:30 AM

## Location:



| Start date: |  |
|-------------|--|
| End date:   |  |

Thursday, September 1, 2022 8:30 AM Thursday, December 1, 2022 11:30 AM

## Location:





Start date: End date: Thursday, September 1, 2022 8:30 AM Thursday, December 1, 2022 11:30 AM

Location:



Start date: End date: Thursday, September 1, 2022 8:30 AM Thursday, December 1, 2022 11:30 AM

Location: