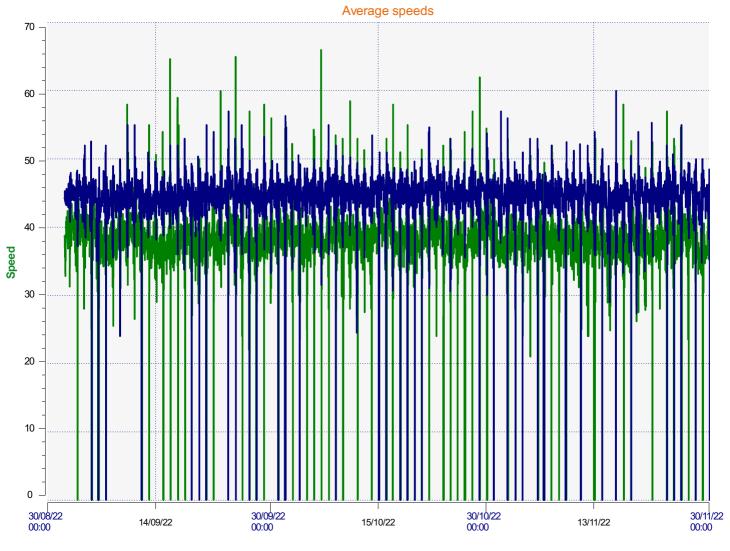

# DÉTECTER • INFORMER • SÉCURISER

Start date: End date: Thursday, September 1, 2022 8:30 AM Thursday, December 1, 2022 11:30 AM

Location:

- Incoming direction (38.15 Mph) - Outgoing direction (44.77 Mph)