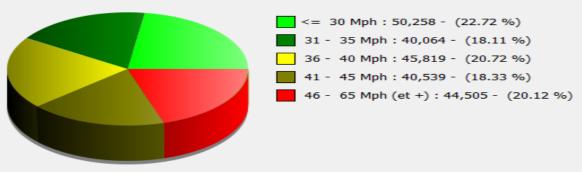

# DÉTECTER • INFORMER • SÉCURISER

Start date: End date: Thursday, September 1, 2022 8:30 AM Thursday, December 1, 2022 11:30 AM

Location:



- Incoming direction (38.15 Mph) - Outgoing direction (44.77 Mph)

Start date: End date: Thursday, September 1, 2022 8:30 AM Thursday, December 1, 2022 11:30 AM

## Location:



Start date: End date: Thursday, September 1, 2022 8:30 AM Thursday, December 1, 2022 11:30 AM

## Location:



| Start date: |  |
|-------------|--|
| End date:   |  |

Thursday, September 1, 2022 8:30 AM Thursday, December 1, 2022 11:30 AM

## Location:





Start date: End date: Thursday, September 1, 2022 8:30 AM Thursday, December 1, 2022 11:30 AM

Location:



Start date: End date: Thursday, September 1, 2022 8:30 AM Thursday, December 1, 2022 11:30 AM

Location: