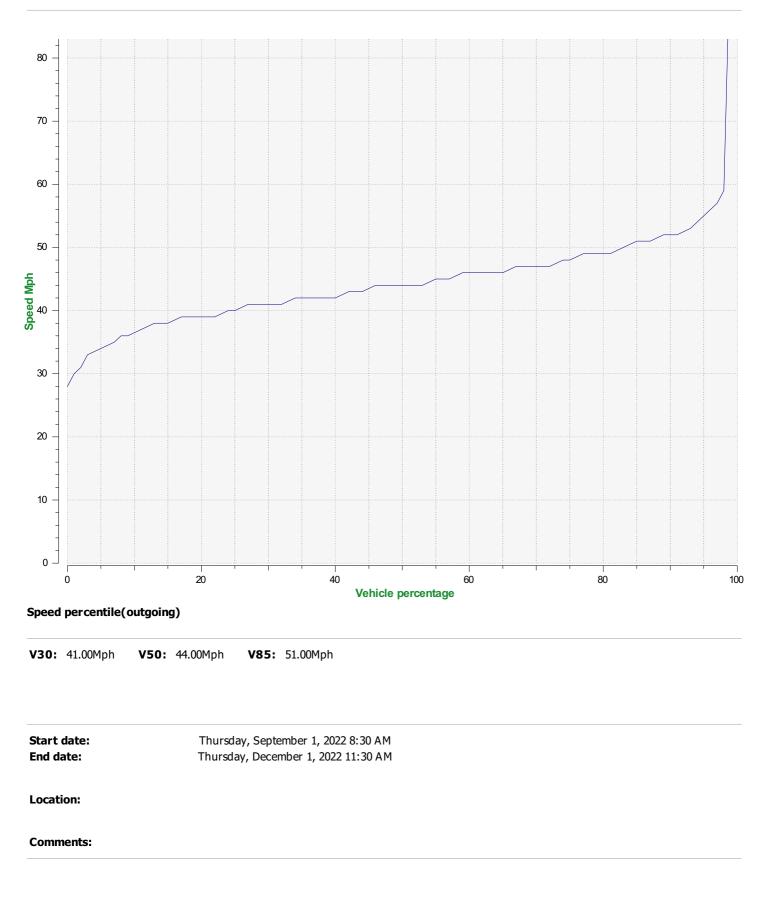

# DÉTECTER • INFORMER • SÉCURISER

Start date: End date: Thursday, September 1, 2022 8:30 AM Thursday, December 1, 2022 11:30 AM

Location:

- Incoming direction (38.15 Mph) - Outgoing direction (44.77 Mph)