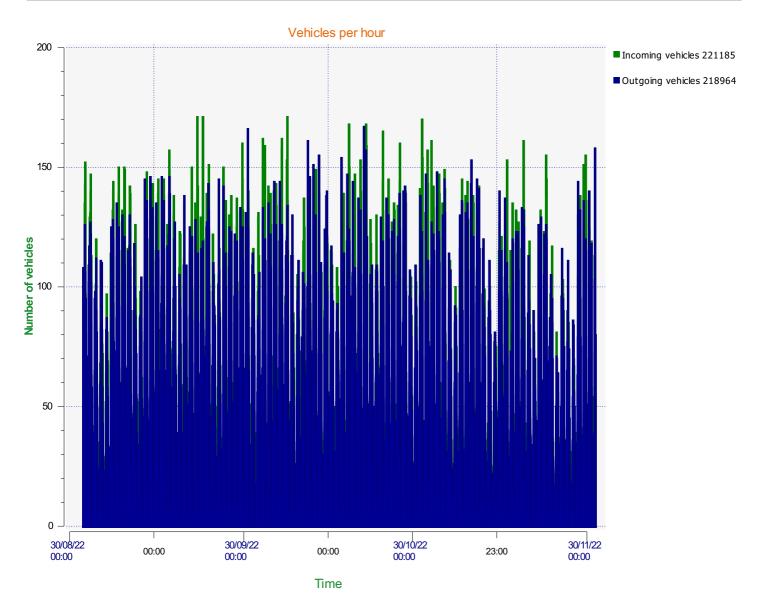

# DÉTECTER • INFORMER • SÉCURISER

Start date: End date: Thursday, September 1, 2022 8:30 AM Thursday, December 1, 2022 11:30 AM

Location:



- Incoming direction (38.15 Mph) - Outgoing direction (44.77 Mph)

Start date: End date: Thursday, September 1, 2022 8:30 AM Thursday, December 1, 2022 11:30 AM

## Location:



Start date: End date: Thursday, September 1, 2022 8:30 AM Thursday, December 1, 2022 11:30 AM

## Location:



| Start date: |  |
|-------------|--|
| End date:   |  |

Thursday, September 1, 2022 8:30 AM Thursday, December 1, 2022 11:30 AM

## Location:





Start date: End date: Thursday, September 1, 2022 8:30 AM Thursday, December 1, 2022 11:30 AM

Location:



Start date: End date: Thursday, September 1, 2022 8:30 AM Thursday, December 1, 2022 11:30 AM

Location: