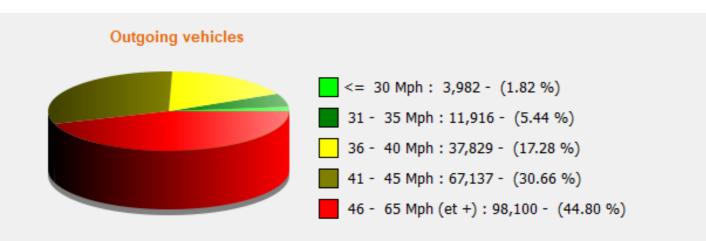

# DÉTECTER • INFORMER • SÉCURISER

Start date: End date: Thursday, September 1, 2022 8:30 AM Thursday, December 1, 2022 11:30 AM

Location:

- Incoming direction (38.15 Mph) - Outgoing direction (44.77 Mph)