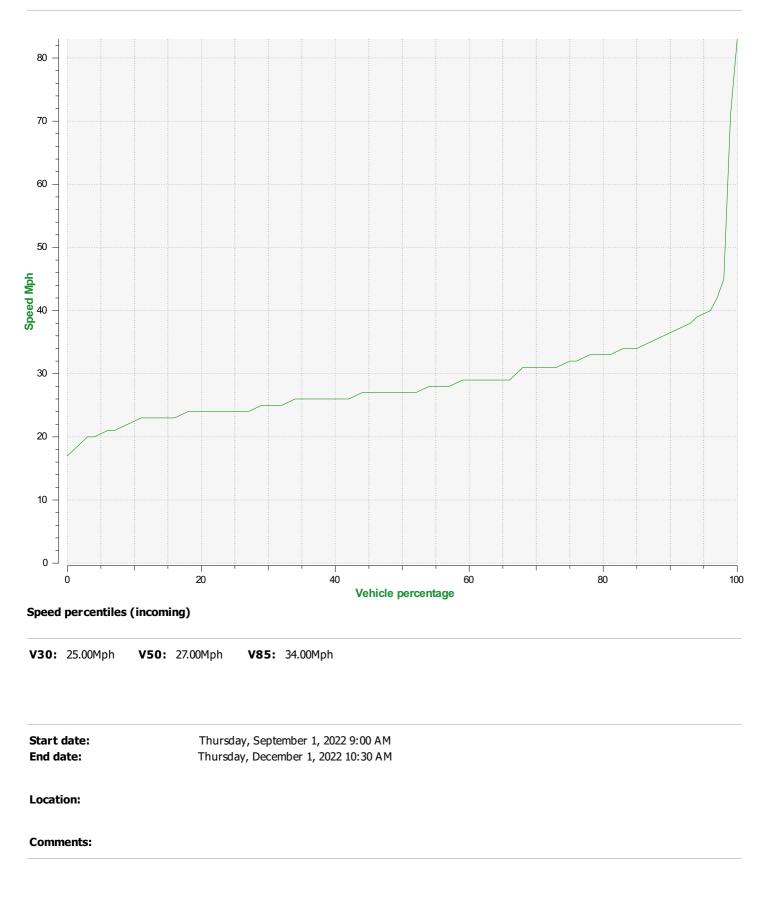

Start date: End date: Thursday, September 1, 2022 9:00 AM Thursday, December 1, 2022 10:30 AM