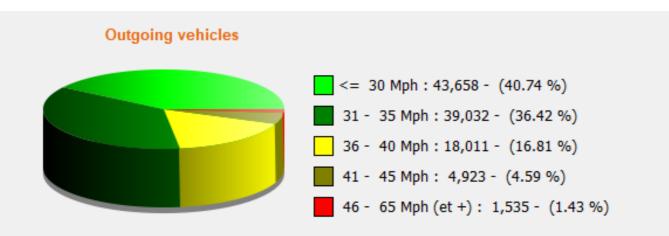

## Incoming vehicles

Start date: End date: Thursday, September 1, 2022 9:00 AM Thursday, December 1, 2022 10:30 AM

Location:

Start date: End date: Thursday, September 1, 2022 9:00 AM Thursday, December 1, 2022 10:30 AM