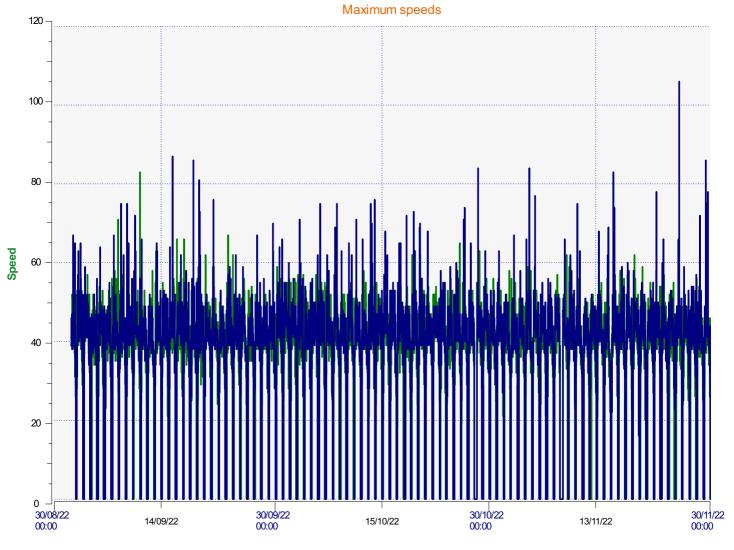

## Location:

- Incoming direction (83.00 Mph) - Outgoing direction (106.00 Mph)

Start date: End date: Thursday, September 1, 2022 9:00 AM Thursday, December 1, 2022 10:30 AM