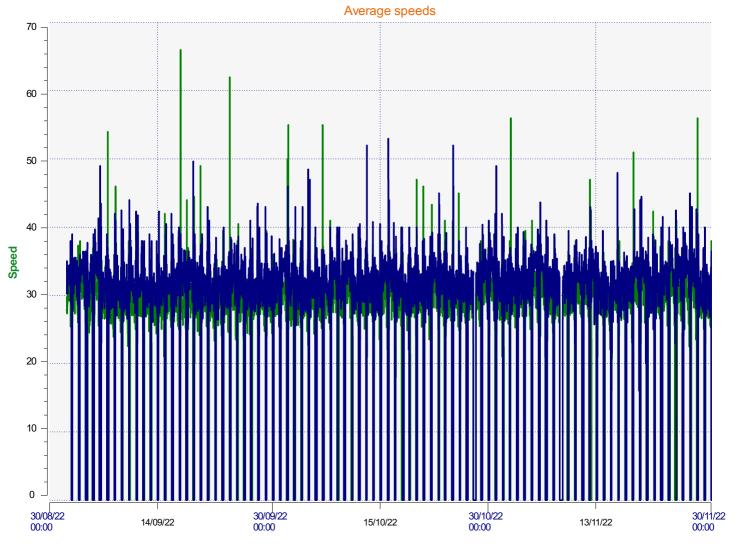

# DÉTECTER • INFORMER • SÉCURISER

Start date: End date: Thursday, September 1, 2022 9:00 AM Thursday, December 1, 2022 10:30 AM

Location:

- Incoming direction (29.15 Mph) - Outgoing direction (31.35 Mph)