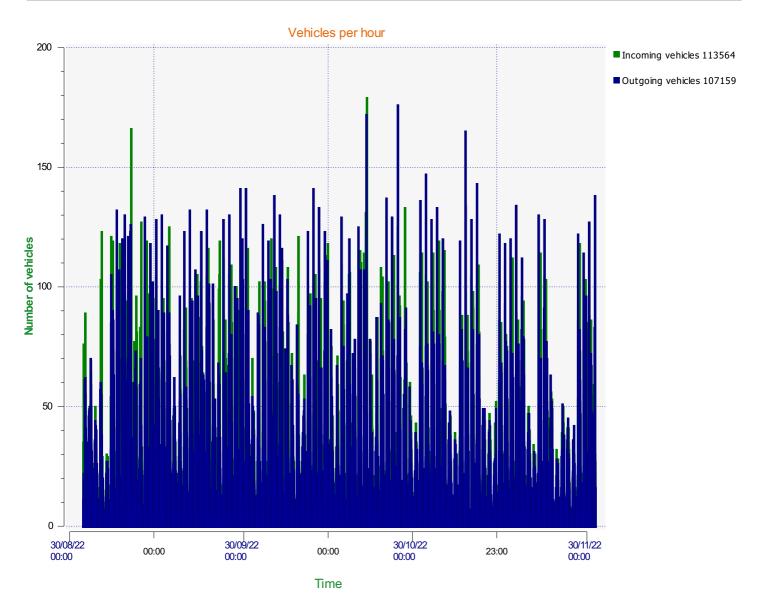

## Incoming vehicles

Start date: End date: Thursday, September 1, 2022 9:00 AM Thursday, December 1, 2022 10:30 AM

Location:

Start date: End date: Thursday, September 1, 2022 9:00 AM Thursday, December 1, 2022 10:30 AM