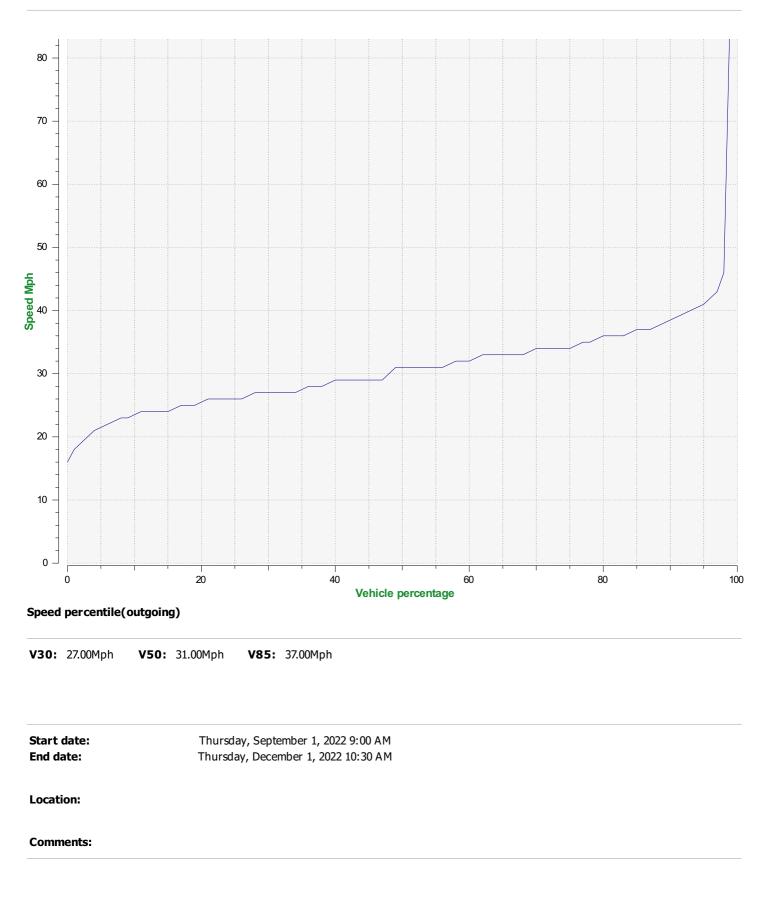

# Location:

| Start date: |  |
|-------------|--|
| End date:   |  |

Thursday, September 1, 2022 9:00 AM Thursday, December 1, 2022 10:30 AM