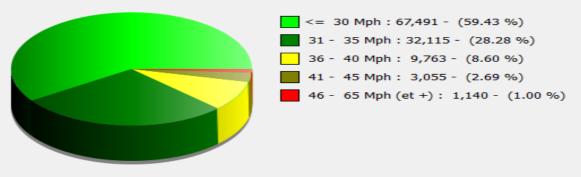

# DÉTECTER • INFORMER • SÉCURISER

Start date: End date: Thursday, September 1, 2022 9:00 AM Thursday, December 1, 2022 10:30 AM

Location:



- Incoming direction (29.15 Mph) - Outgoing direction (31.35 Mph)

Start date: End date: Thursday, September 1, 2022 9:00 AM Thursday, December 1, 2022 10:30 AM

## Location:



- Incoming direction (83.00 Mph) - Outgoing direction (106.00 Mph)

Start date: End date: Thursday, September 1, 2022 9:00 AM Thursday, December 1, 2022 10:30 AM

# Location:



| Start date: |  |
|-------------|--|
| End date:   |  |

Thursday, September 1, 2022 9:00 AM Thursday, December 1, 2022 10:30 AM

#### Location:

## Incoming vehicles



Start date: End date: Thursday, September 1, 2022 9:00 AM Thursday, December 1, 2022 10:30 AM

Location:



Start date: End date: Thursday, September 1, 2022 9:00 AM Thursday, December 1, 2022 10:30 AM

Location: