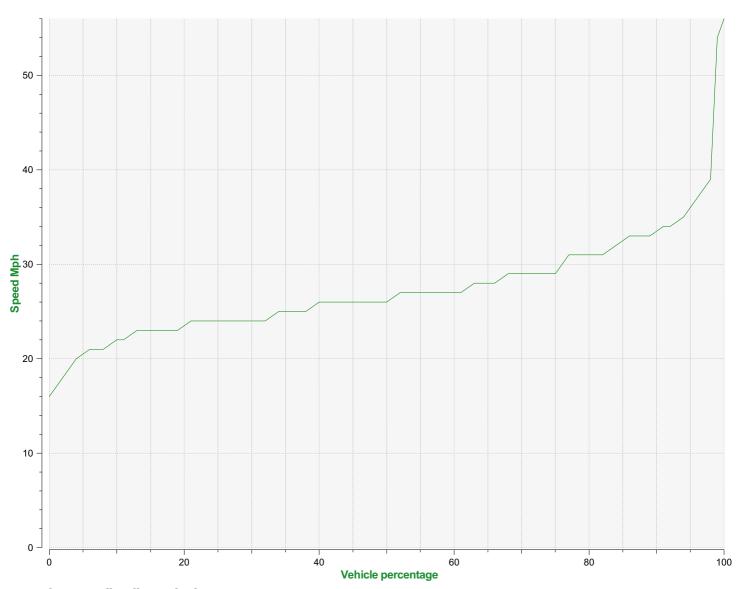

Start date: Monday, October 4, 2021 1:30 PM End date: Friday, December 3, 2021 8:30 AM

Location:

**Location:** 

**Location:** 

**Location:** 

**Location:** 

Speed percentiles (incoming)

**V30:** 24.00Mph **V50:** 26.00Mph **V85:** 32.00Mph