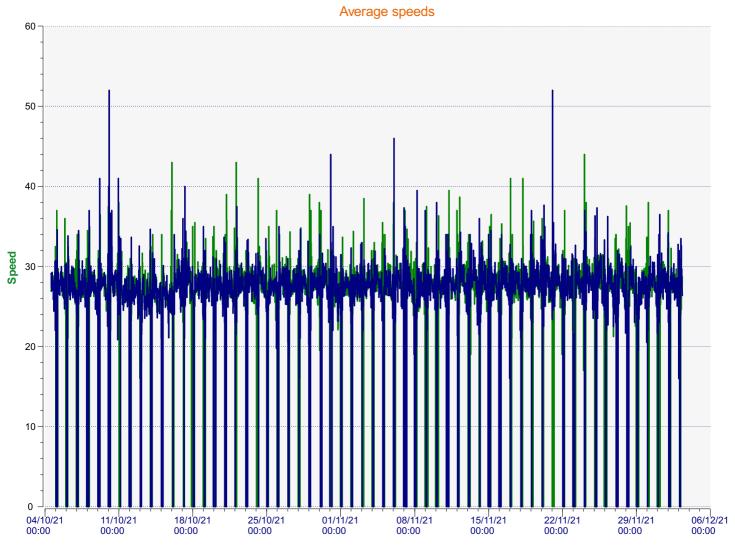

DÉTECTER • INFORMER • SÉCURISER

**Start date:** Monday, October 4, 2021 1:30 PM **End date:** Friday, December 3, 2021 8:30 AM

**Location:** 

-Incoming direction (27.87 Mph) -Outgoing direction (27.66 Mph)