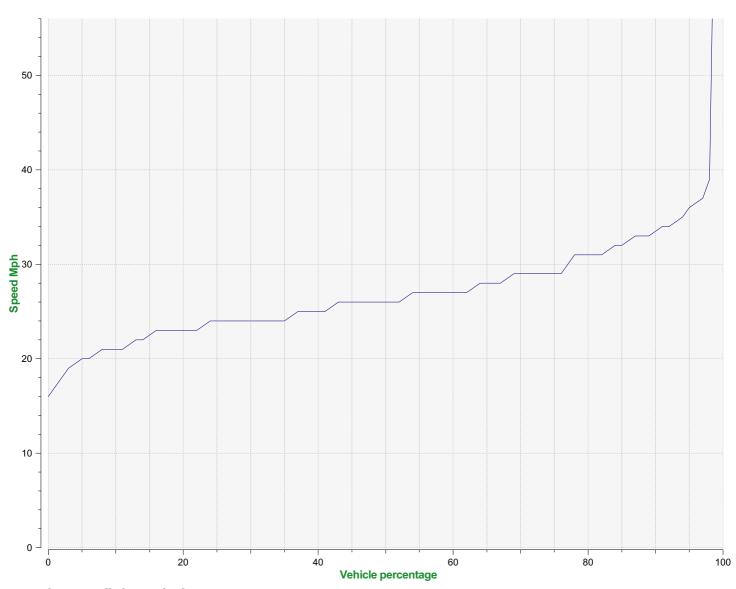

## Speed percentile(outgoing)

**V30:** 24.00Mph **V50:** 26.00Mph **V85:** 32.00Mph

**Start date:** Monday, October 4, 2021 1:30 PM **End date:** Friday, December 3, 2021 8:30 AM

**Location:**