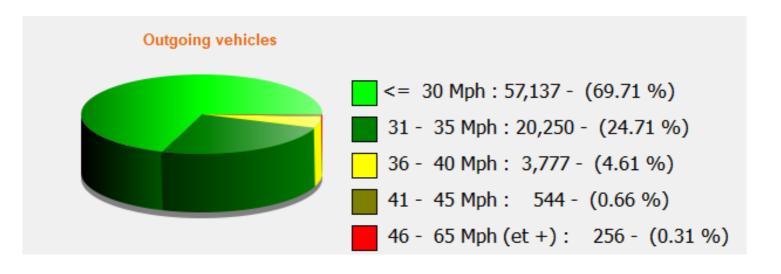

DÉTECTER • INFORMER • SÉCURISER

**Start date:** Monday, October 4, 2021 1:30 PM **End date:** Friday, December 3, 2021 8:30 AM

**Location:** 

-Incoming direction (27.87 Mph) -Outgoing direction (27.66 Mph)