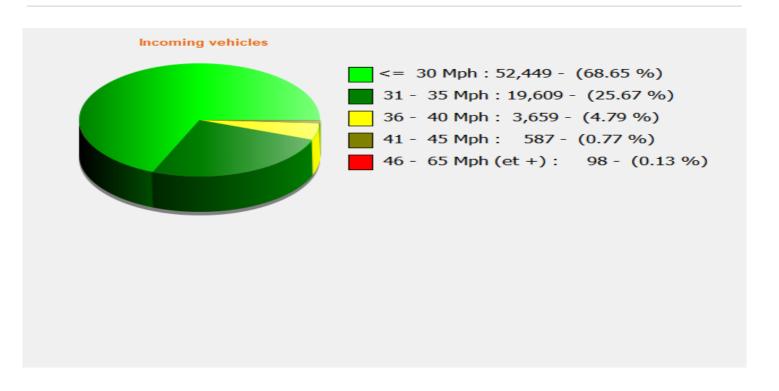

Start date: Monday, October 4, 2021 1:30 PM End date: Friday, December 3, 2021 8:30 AM

Location:

**Location:** 

**Location:** 

**Location:** 

**Location:** 

Speed percentiles (incoming)

**V30:** 24.00Mph **V50:** 26.00Mph **V85:** 32.00Mph