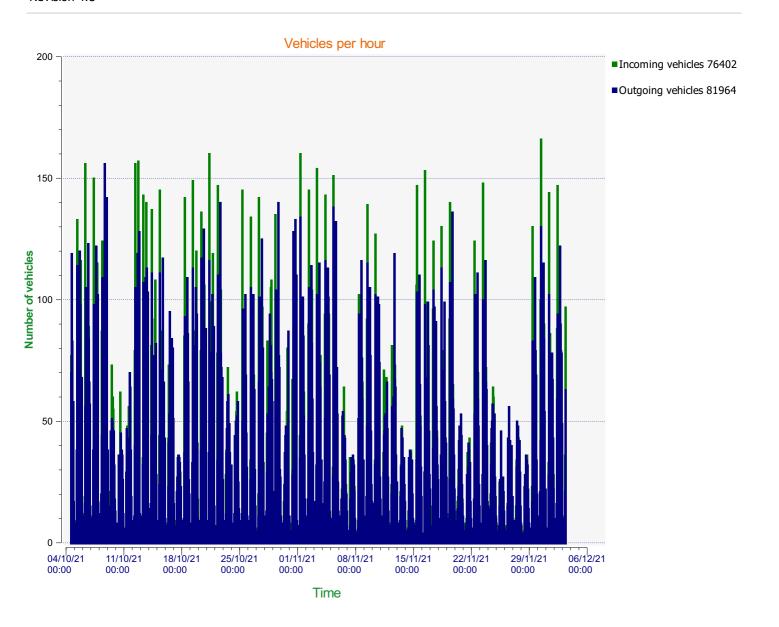

Start date: Monday, October 4, 2021 1:30 PM End date: Friday, December 3, 2021 8:30 AM

Location:

**Location:** 

**Location:** 

**Location:** 

**Location:** 

Speed percentiles (incoming)

**V30:** 24.00Mph **V50:** 26.00Mph **V85:** 32.00Mph