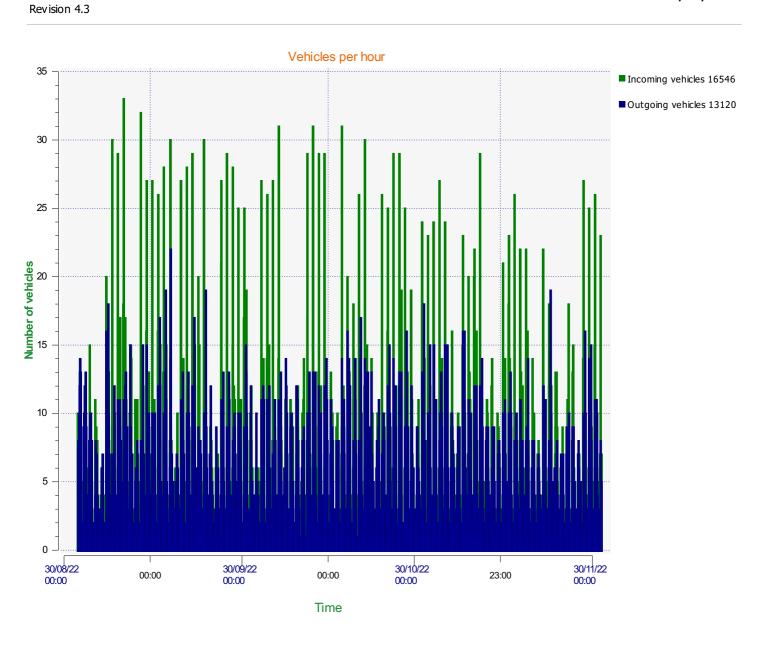

Start date:

Thursday, September 1, 2022 8:00 AM Thursday, December 1, 2022 12:00 PM

Location:

**Start date:** Thursday, September 1, 2022 8:00 AM **End date:** Thursday, December 1, 2022 12:00 PM

Location:

Location:

**Start date:** Thursday, September 1, 2022 8:00 AM **End date:** Thursday, December 1, 2022 12:00 PM

Location:

Start date: Thursday, September 1, 2022 8:00 AM
End date: Thursday, December 1, 2022 12:00 PM

Location: