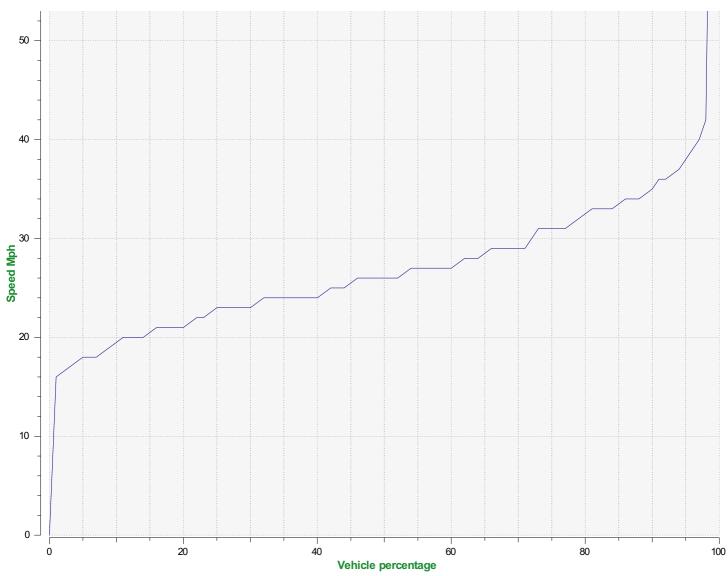

## Speed percentile(outgoing)

**V30:** 23.00Mph **V50:** 26.00Mph **V85:** 33.00Mph

**Start date:** Thursday, September 1, 2022 8:00 AM **End date:** Thursday, December 1, 2022 12:00 PM

Location: