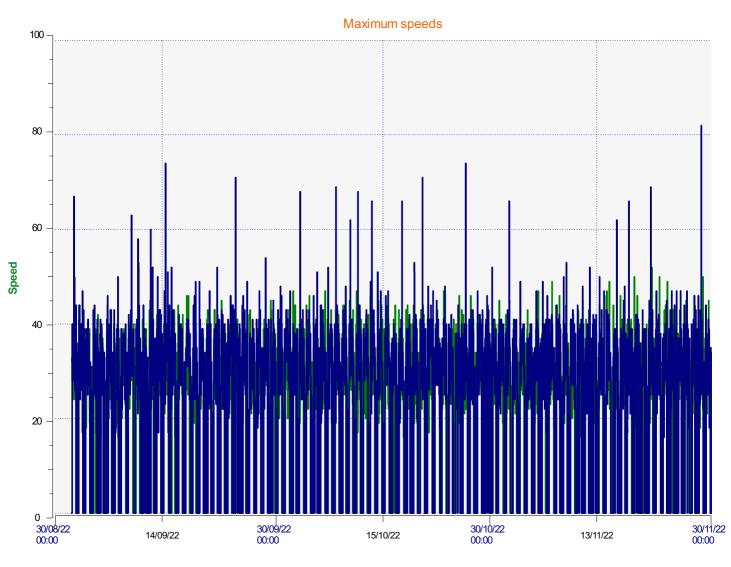

■ Incoming direction (53.00 Mph) ■ Outgoing direction (82.00 Mph)

**Start date:** Thursday, September 1, 2022 8:00 AM **End date:** Thursday, December 1, 2022 12:00 PM

**Location:** 

Start date: Thursday, September 1, 2022 8:00 AM
End date: Thursday, December 1, 2022 12:00 PM