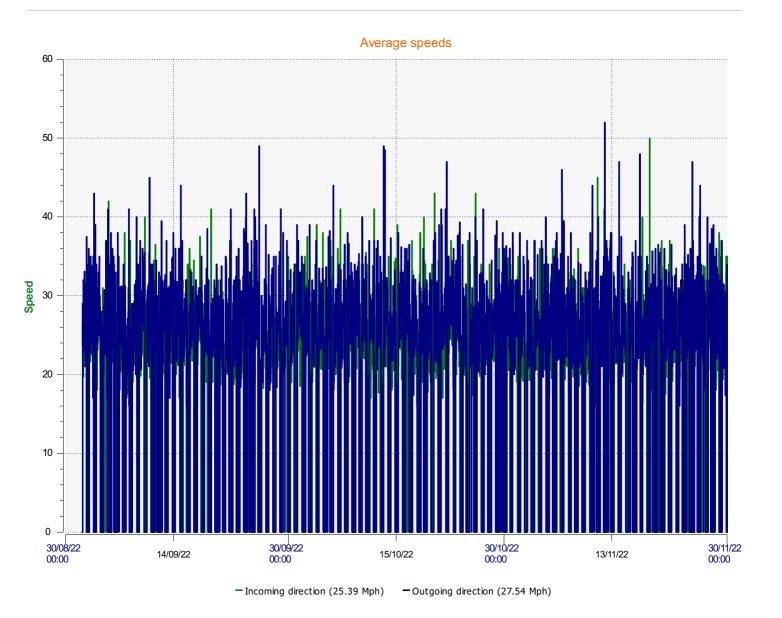

## Speed percentiles (incoming)

**V30:** 21.00Mph **V50:** 24.00Mph **V85:** 31.00Mph

**Start date:** Thursday, September 1, 2022 8:00 AM **End date:** Thursday, December 1, 2022 12:00 PM

Location:

## Speed percentile(outgoing)

**V30:** 23.00Mph **V50:** 26.00Mph **V85:** 33.00Mph

**Start date:** Thursday, September 1, 2022 8:00 AM **End date:** Thursday, December 1, 2022 12:00 PM

Location: