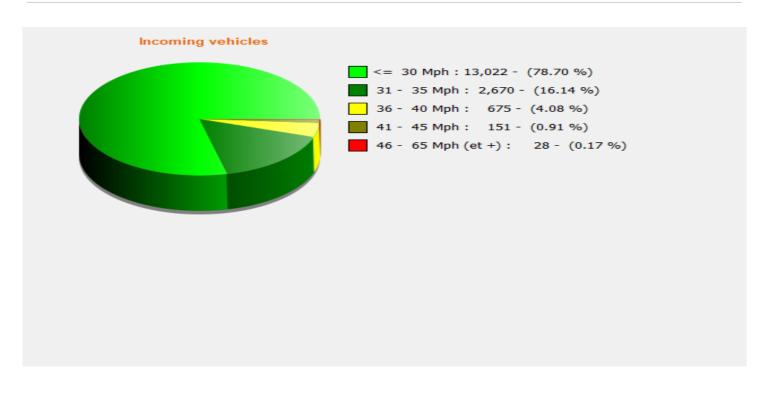

## Speed percentiles (incoming)

**V30:** 21.00Mph **V50:** 24.00Mph **V85:** 31.00Mph

**Start date:** Thursday, September 1, 2022 8:00 AM **End date:** Thursday, December 1, 2022 12:00 PM

Location: