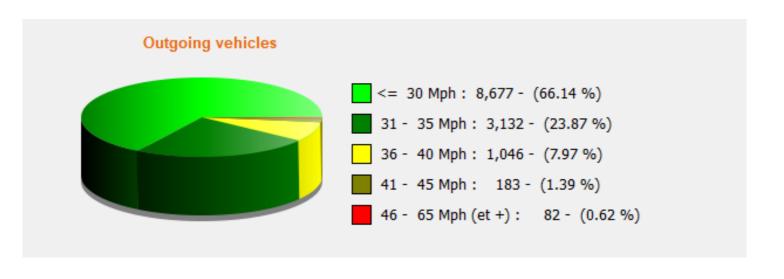

## Speed percentile(outgoing)

**V30:** 23.00Mph **V50:** 26.00Mph **V85:** 33.00Mph

**Start date:** Thursday, September 1, 2022 8:00 AM **End date:** Thursday, December 1, 2022 12:00 PM

Location: