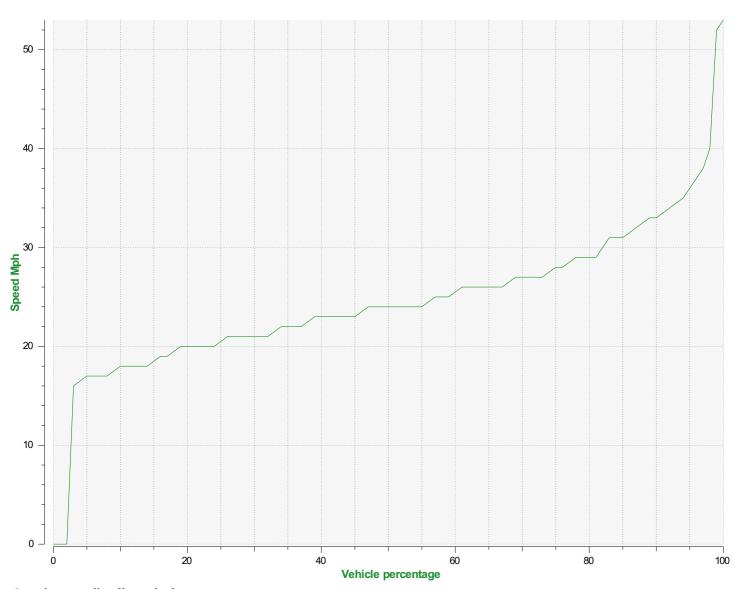

## Speed percentiles (incoming)

**V30:** 21.00Mph **V50:** 24.00Mph **V85:** 31.00Mph

**Start date:** Thursday, September 1, 2022 8:00 AM **End date:** Thursday, December 1, 2022 12:00 PM

Location: