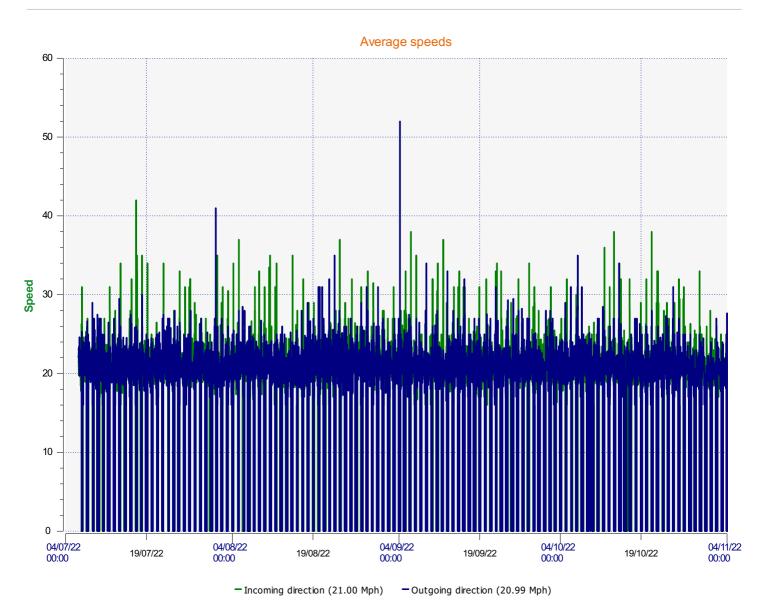

Location:

Speed percentiles (incoming)

**V30:** 18.00Mph **V50:** 20.00Mph **V85:** 24.00Mph

**Start date:** Wednesday, July 6, 2022 9:30 AM **End date:** Thursday, December 1, 2022 12:00 PM

Location:

## Speed percentile(outgoing)

**V30:** 18.00Mph **V50:** 20.00Mph **V85:** 24.00Mph

**Start date:** Wednesday, July 6, 2022 9:30 AM **End date:** Thursday, December 1, 2022 12:00 PM

Location: