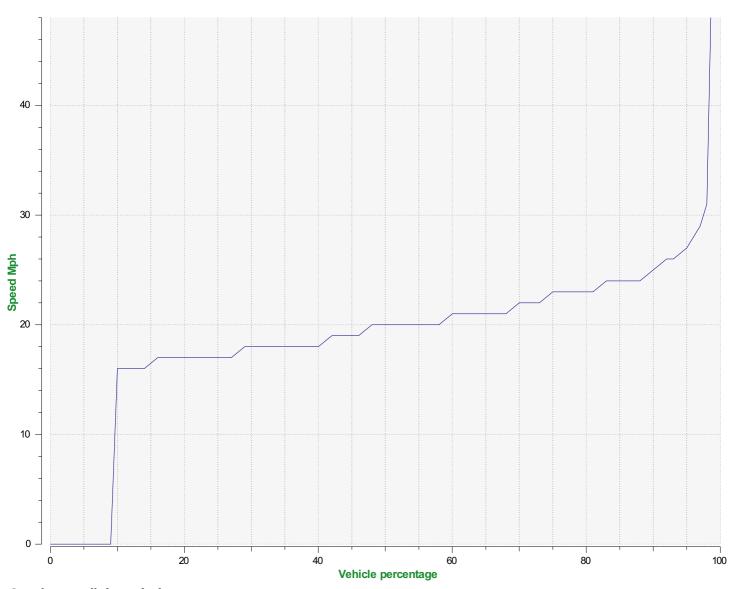

## Speed percentile(outgoing)

**V30:** 18.00Mph **V50:** 20.00Mph **V85:** 24.00Mph

**Start date:** Wednesday, July 6, 2022 9:30 AM **End date:** Thursday, December 1, 2022 12:00 PM

Location: