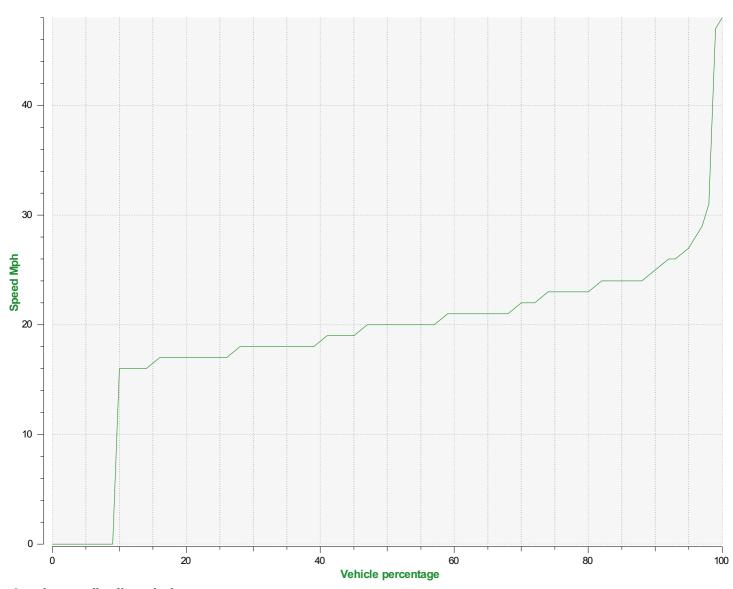

Location:

Speed percentiles (incoming)

**V30:** 18.00Mph **V50:** 20.00Mph **V85:** 24.00Mph

**Start date:** Wednesday, July 6, 2022 9:30 AM **End date:** Thursday, December 1, 2022 12:00 PM

Location: