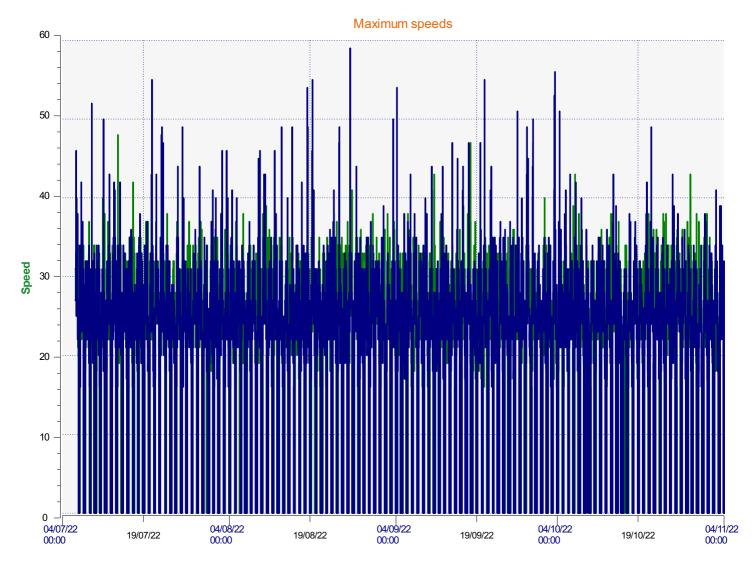

Location:



Location:





Incoming direction (48.00 Mph)

-Outgoing direction (60.00 Mph)

Start date: End date: Wednesday, July 6, 2022 9:30 AM Thursday, December 1, 2022 12:00 PM

**Location:** 



Location:



Location:



Location:



Speed percentiles (incoming)

**V30:** 18.00Mph **V50:** 20.00Mph **V85:** 24.00Mph

**Start date:** Wednesday, July 6, 2022 9:30 AM **End date:** Thursday, December 1, 2022 12:00 PM

Location:



## Speed percentile(outgoing)

**V30:** 18.00Mph **V50:** 20.00Mph **V85:** 24.00Mph

**Start date:** Wednesday, July 6, 2022 9:30 AM **End date:** Thursday, December 1, 2022 12:00 PM

Location: