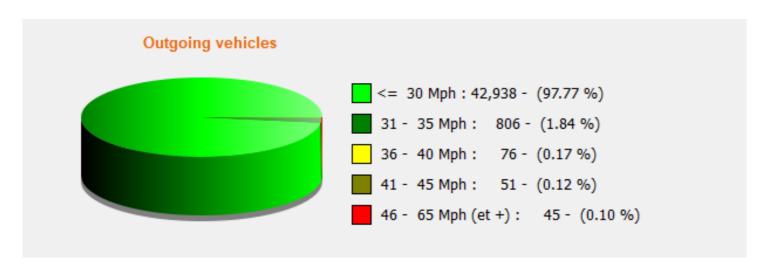

Location:

Location:

Incoming direction (48.00 Mph)

-Outgoing direction (60.00 Mph)

Start date: End date: Wednesday, July 6, 2022 9:30 AM Thursday, December 1, 2022 12:00 PM

**Location:** 

Location:

Location: