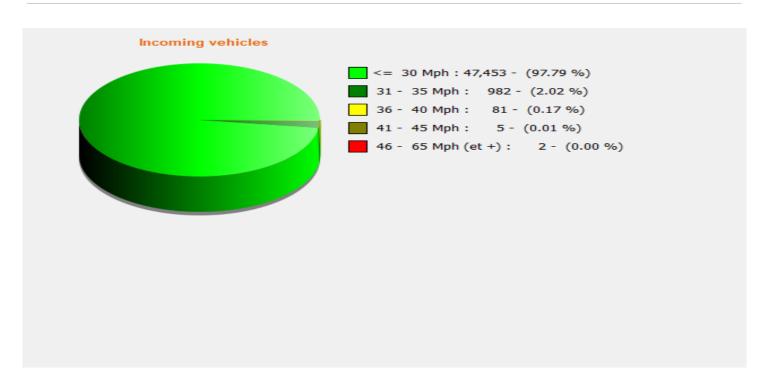

Location:

Location:

Incoming direction (48.00 Mph)

-Outgoing direction (60.00 Mph)

Start date: End date: Wednesday, July 6, 2022 9:30 AM Thursday, December 1, 2022 12:00 PM

**Location:** 

Location:

Location: