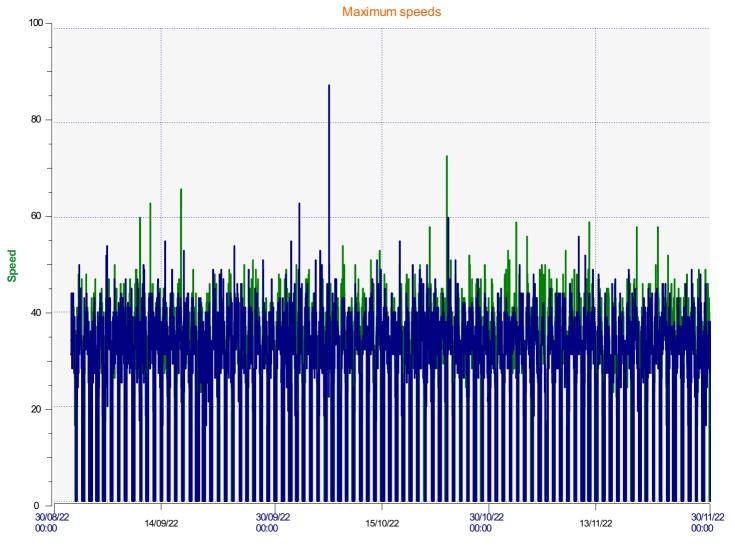

### Location:

Incoming direction (73.00 Mph)

-Outgoing direction (88.00 Mph)

Start date: End date: Thursday, September 1, 2022 8:30 AM Thursday, December 1, 2022 11:00 AM