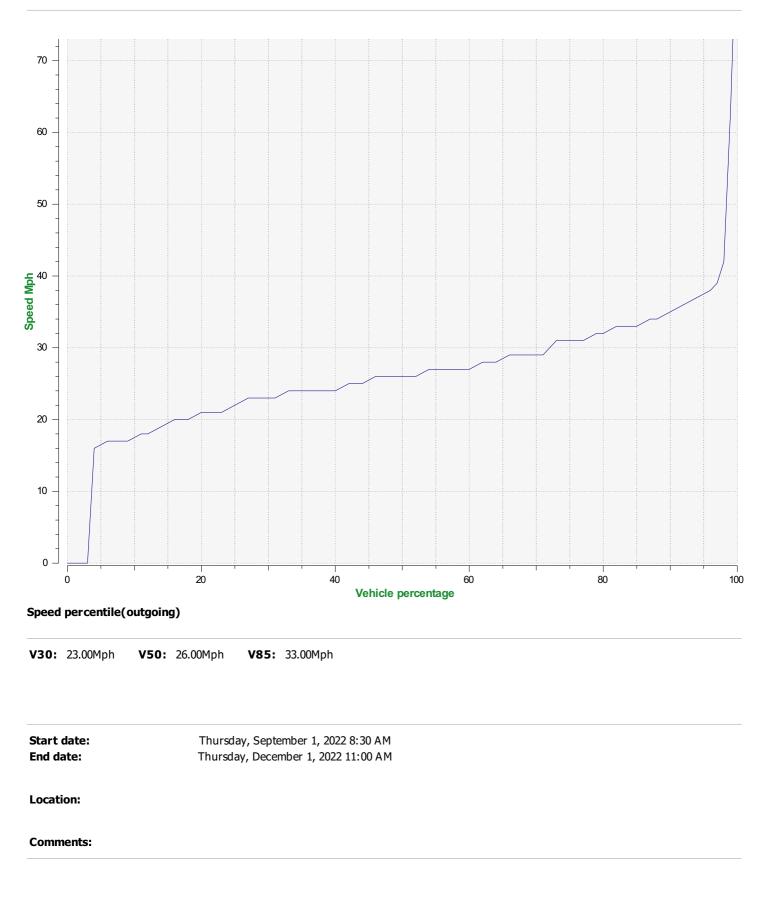

22 8:30 AM Thursday, December 1, 2022 11:00 AM

Location:



- Incoming direction (29.15 Mph)

-Outgoing direction (27.14 Mph)

Start date: End date: Thursday, September 1, 2022 8:30 AM Thursday, December 1, 2022 11:00 AM

### Location:



Incoming direction (73.00 Mph)

-Outgoing direction (88.00 Mph)

Start date: End date: Thursday, September 1, 2022 8:30 AM Thursday, December 1, 2022 11:00 AM

### Location:



| Start | date: |
|-------|-------|
| End d | ate:  |

Thursday, September 1, 2022 8:30 AM Thursday, December 1, 2022 11:00 AM

### Location:

## Incoming vehicles



Start date: End date: Thursday, September 1, 2022 8:30 AM Thursday, December 1, 2022 11:00 AM

Location:



Start date: End date: Thursday, September 1, 2022 8:30 AM Thursday, December 1, 2022 11:00 AM

Location: