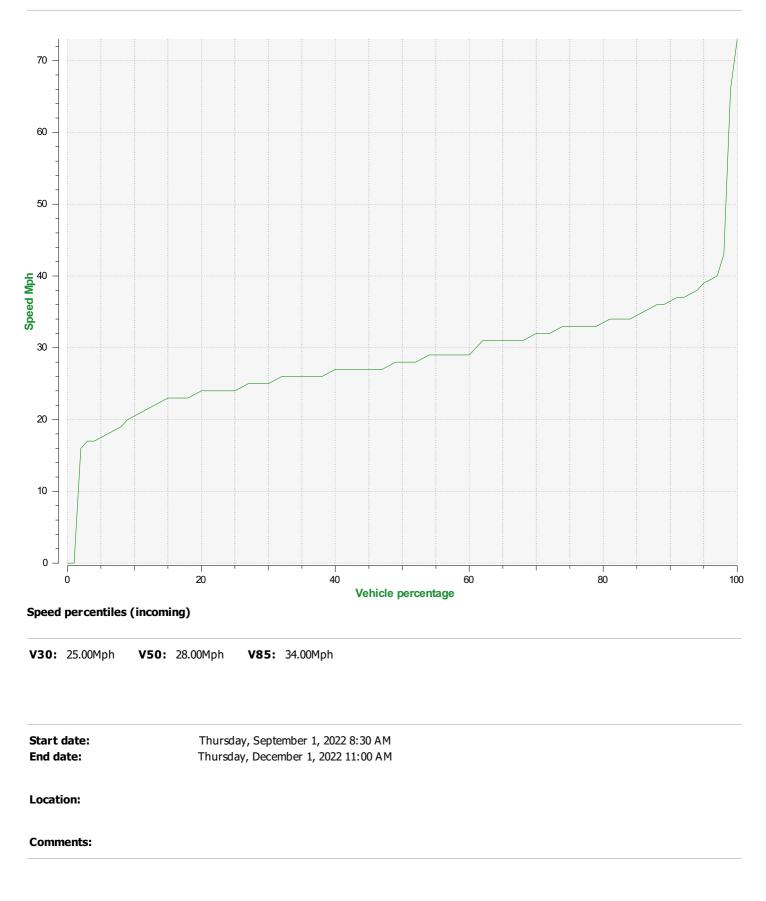

## Incoming vehicles

Start date: End date: Thursday, September 1, 2022 8:30 AM Thursday, December 1, 2022 11:00 AM

Location:

Start date: End date: Thursday, September 1, 2022 8:30 AM Thursday, December 1, 2022 11:00 AM