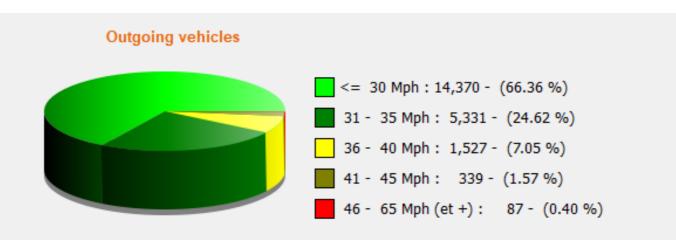

# DÉTECTER • INFORMER • SÉCURISER

Start date: End date: Thursday, September 1, 2022 8:30 AM Thursday, December 1, 2022 11:00 AM

Location:



- Incoming direction (29.15 Mph)

-Outgoing direction (27.14 Mph)

Start date: End date: Thursday, September 1, 2022 8:30 AM Thursday, December 1, 2022 11:00 AM

### Location:



Incoming direction (73.00 Mph)

-Outgoing direction (88.00 Mph)

Start date: End date: Thursday, September 1, 2022 8:30 AM Thursday, December 1, 2022 11:00 AM

### Location:



| Start | date: |
|-------|-------|
| End d | ate:  |

Thursday, September 1, 2022 8:30 AM Thursday, December 1, 2022 11:00 AM

### Location:

## Incoming vehicles



Start date: End date: Thursday, September 1, 2022 8:30 AM Thursday, December 1, 2022 11:00 AM

Location:



Start date: End date: Thursday, September 1, 2022 8:30 AM Thursday, December 1, 2022 11:00 AM

Location: