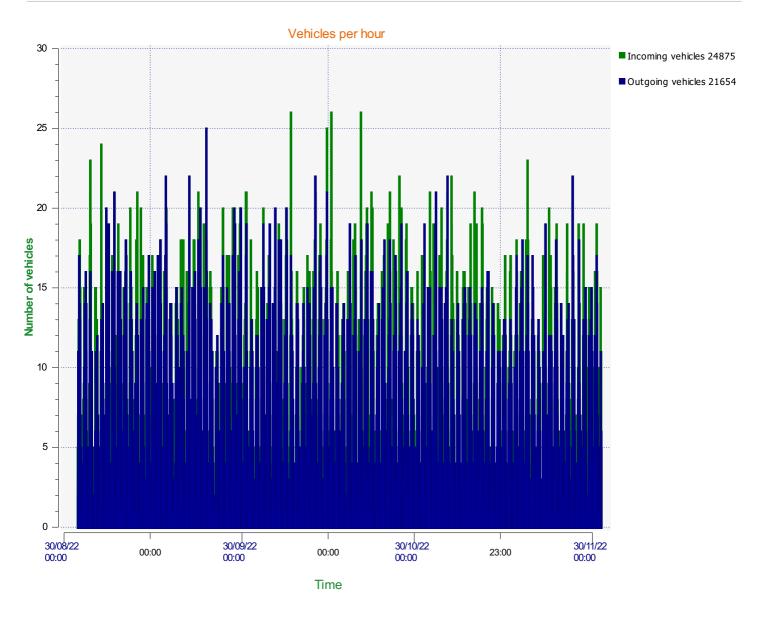

## Incoming vehicles

Start date: End date: Thursday, September 1, 2022 8:30 AM Thursday, December 1, 2022 11:00 AM

Location:

Start date: End date: Thursday, September 1, 2022 8:30 AM Thursday, December 1, 2022 11:00 AM