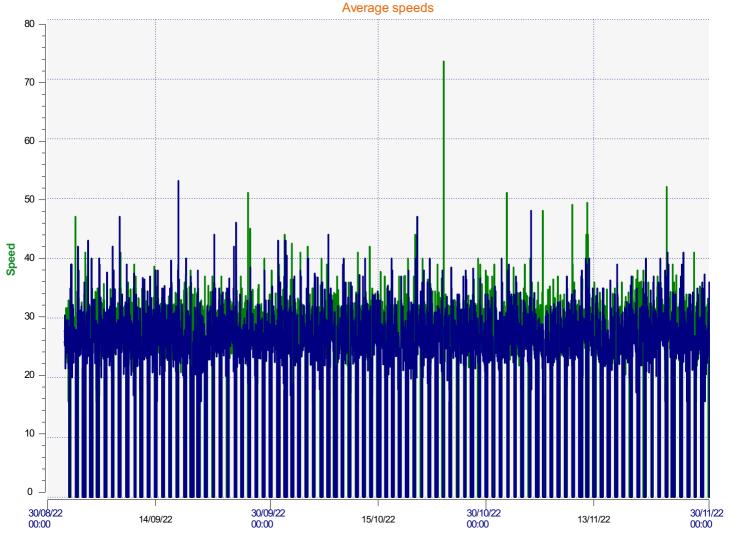

# DÉTECTER • INFORMER • SÉCURISER

Start date: End date: Thursday, September 1, 2022 8:30 AM Thursday, December 1, 2022 11:00 AM

Location:

- Incoming direction (29.15 Mph)

-Outgoing direction (27.14 Mph)

Start date: End date: Thursday, September 1, 2022 8:30 AM Thursday, December 1, 2022 11:00 AM