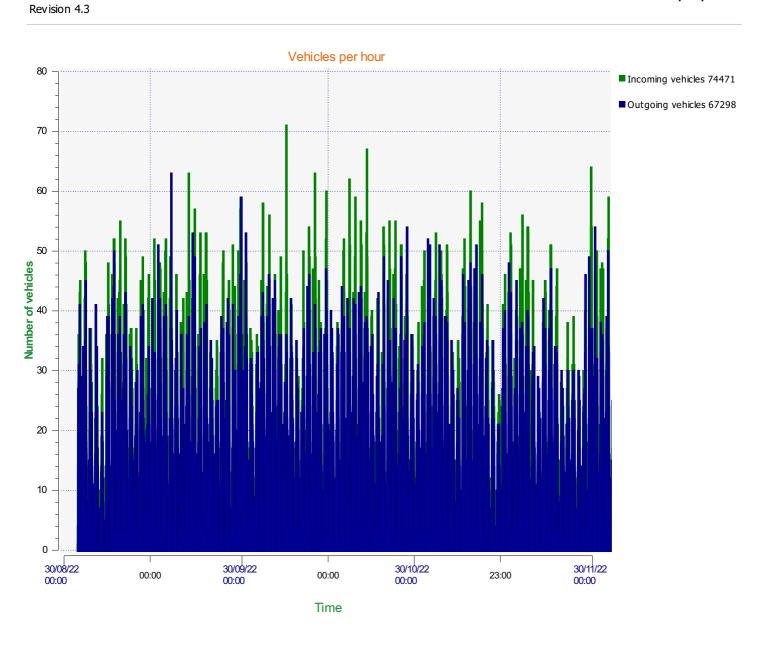

Start date: End date: Thursday, September 1, 2022 8:30 AM Tuesday, December 6, 2022 8:00 AM

Location:



Start date: Thursday, September 1, 2022 8:30 AM
End date: Tuesday, December 6, 2022 8:00 AM

**Location:** 



Start date: Thursday, September 1, 2022 8:30 AM
End date: Tuesday, December 6, 2022 8:00 AM

**Location:** 



Start date: Thursday, September 1, 2022 8:30 AM
End date: Tuesday, December 6, 2022 8:00 AM

**Location:** 



**Start date:** Thursday, September 1, 2022 8:30 AM **End date:** Tuesday, December 6, 2022 8:00 AM

Location:



**Start date:** Thursday, September 1, 2022 8:30 AM **End date:** Tuesday, December 6, 2022 8:00 AM

Location:



## Speed percentiles (incoming)

**V30:** 30.00Mph **V50:** 35.00Mph **V85:** 44.00Mph

Start date: Thursday, September 1, 2022 8:30 AM
End date: Tuesday, December 6, 2022 8:00 AM

Location:



## Speed percentile(outgoing)

**V30:** 38.00Mph **V50:** 41.00Mph **V85:** 48.00Mph

Start date: Thursday, September 1, 2022 8:30 AM
End date: Tuesday, December 6, 2022 8:00 AM

Location: