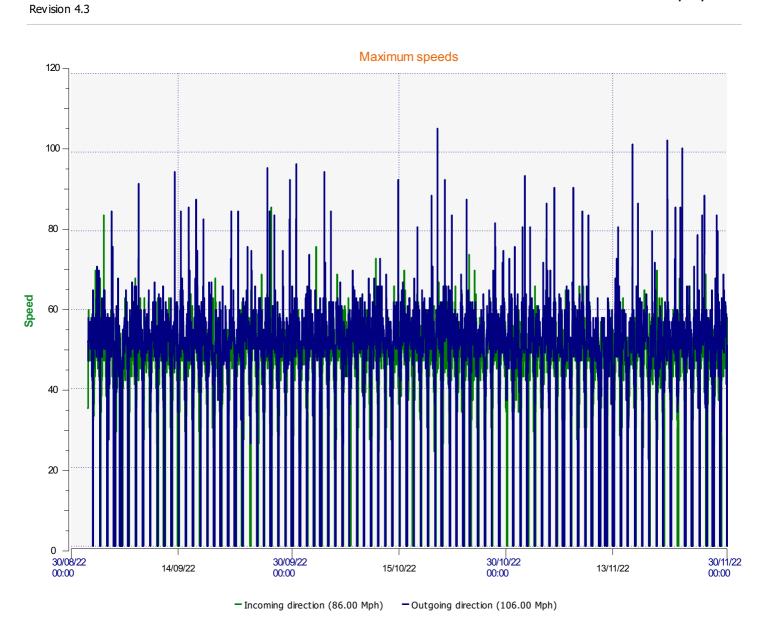

Start date: End date: Thursday, September 1, 2022 8:30 AM Tuesday, December 6, 2022 8:00 AM

Location:



Start date: Thursday, September 1, 2022 8:30 AM
End date: Tuesday, December 6, 2022 8:00 AM

**Location:** 



Start date: Thursday, September 1, 2022 8:30 AM
End date: Tuesday, December 6, 2022 8:00 AM

**Location:** 



Start date: Thursday, September 1, 2022 8:30 AM
End date: Tuesday, December 6, 2022 8:00 AM

**Location:** 



**Start date:** Thursday, September 1, 2022 8:30 AM **End date:** Tuesday, December 6, 2022 8:00 AM

Location:



**Start date:** Thursday, September 1, 2022 8:30 AM **End date:** Tuesday, December 6, 2022 8:00 AM

Location:



## Speed percentiles (incoming)

**V30:** 30.00Mph **V50:** 35.00Mph **V85:** 44.00Mph

Start date: Thursday, September 1, 2022 8:30 AM
End date: Tuesday, December 6, 2022 8:00 AM

Location:



## Speed percentile(outgoing)

**V30:** 38.00Mph **V50:** 41.00Mph **V85:** 48.00Mph

Start date: Thursday, September 1, 2022 8:30 AM
End date: Tuesday, D