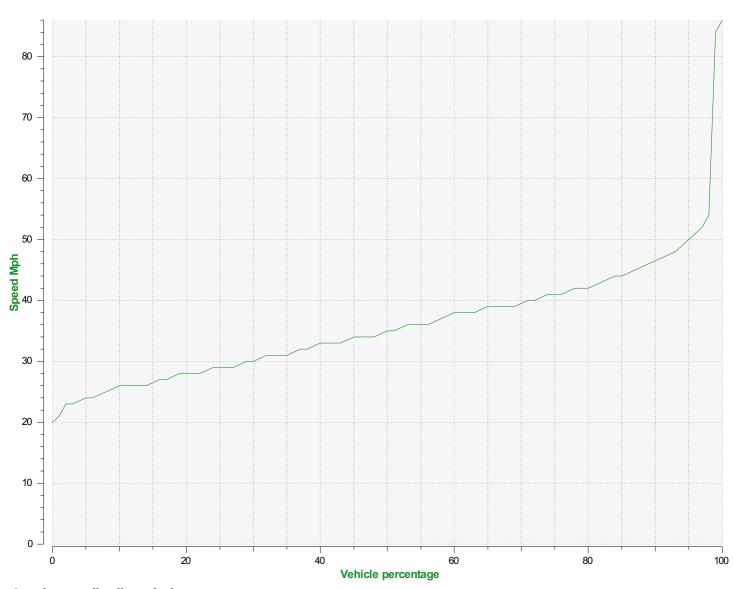

## Speed percentiles (incoming)

**V30:** 30.00Mph **V50:** 35.00Mph **V85:** 44.00Mph

Start date: Thursday, September 1, 2022 8:30 AM
End date: Tuesday, December 6, 2022 8:00 AM

Location: