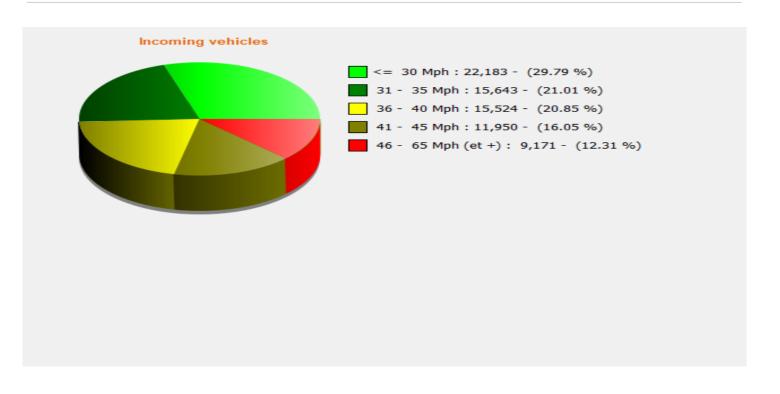

## Speed percentiles (incoming)

**V30:** 30.00Mph **V50:** 35.00Mph **V85:** 44.00Mph

Start date: Thursday, September 1, 2022 8:30 AM
End date: Tuesday, December 6, 2022 8:00 AM

Location: