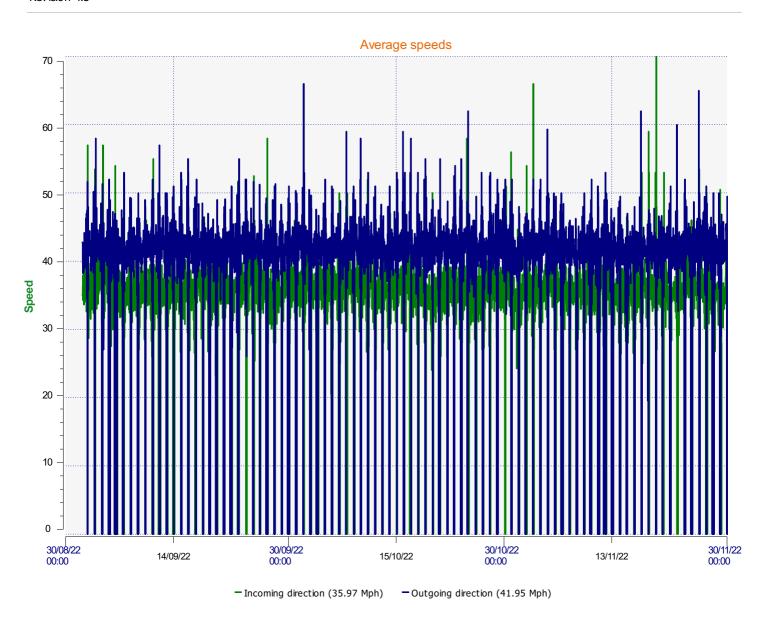

## Speed percentiles (incoming)

**V30:** 30.00Mph **V50:** 35.00Mph **V85:** 44.00Mph

Start date: Thursday, September 1, 2022 8:30 AM
End date: Tuesday, December 6, 2022 8:00 AM

Location:

## Speed percentile(outgoing)

**V30:** 38.00Mph **V50:** 41.00Mph **V85:** 48.00Mph

Start date: Thursday, September 1, 2022 8:30 AM
End date: Tuesday, December 6, 2022 8:00 AM

Location: