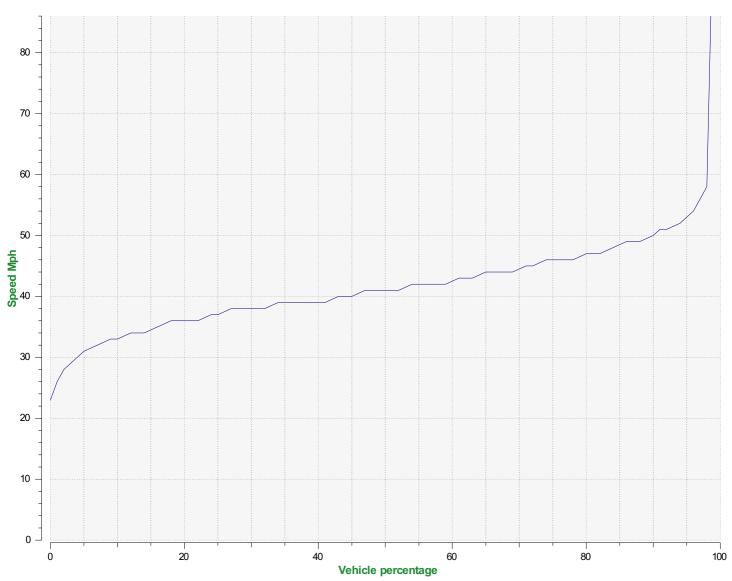

## Speed percentile(outgoing)

**V30:** 38.00Mph **V50:** 41.00Mph **V85:** 48.00Mph

Start date: Thursday, September 1, 2022 8:30 AM
End date: Tuesday, December 6, 2022 8:00 AM

Location: