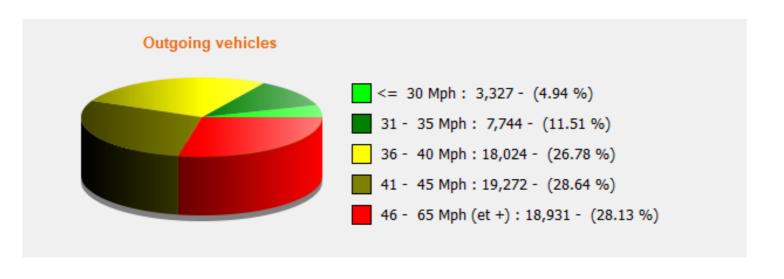

## Speed percentile(outgoing)

**V30:** 38.00Mph **V50:** 41.00Mph **V85:** 48.00Mph

Start date: Thursday, September 1, 2022 8:30 AM
End date: Tuesday, December 6, 2022 8:00 AM

Location: