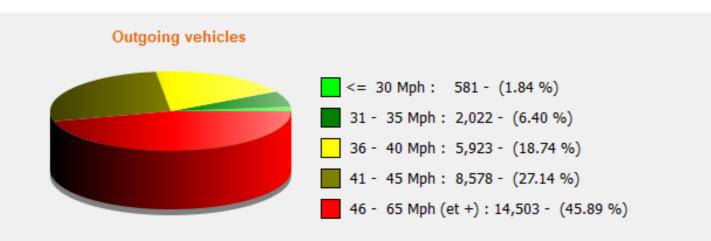

## DÉTECTER • INFORMER • SÉCURISER

Start date: End date: Thursday, July 7, 2022 12:00 AM Thursday, September 1, 2022 8:30 AM

Location:

- Incoming direction (38.46 Mph)

-Outgoing direction (44.72 Mph)

Start date: End date: Thursday, July 7, 2022 12:00 AM Thursday, September 1, 2022 8:30 AM