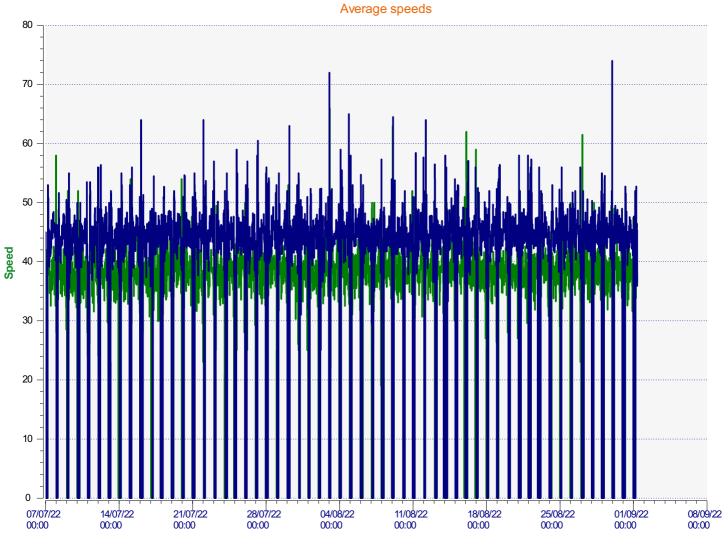

## DÉTECTER • INFORMER • SÉCURISER

Start date: End date: Thursday, July 7, 2022 12:00 AM Thursday, September 1, 2022 8:30 AM

Location:

- Incoming direction (38.46 Mph)

-Outgoing direction (44.72 Mph)

Start date: End date: Thursday, July 7, 2022 12:00 AM Thursday, September 1, 2022 8:30 AM