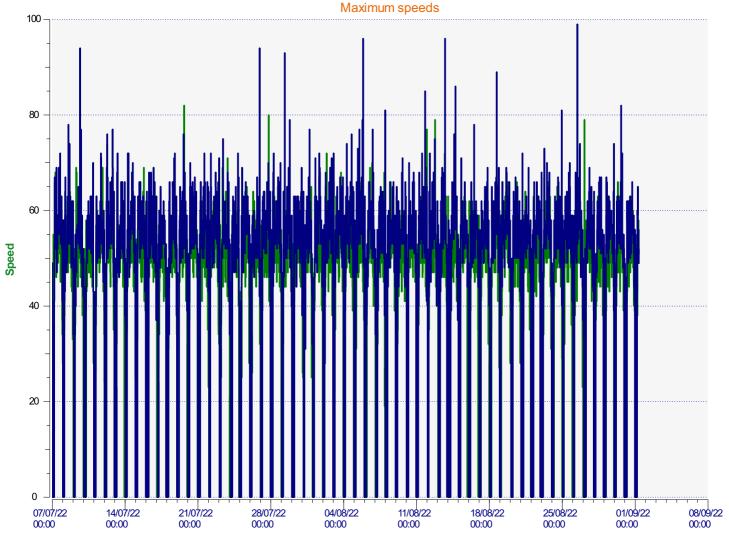

Location:

- Incoming direction (82.00 Mph)

-Outgoing direction (99.00 Mph)

Start date: End date: Thursday, July 7, 2022 12:00 AM Thursday, September 1, 2022 8:30 AM

Location:

| Start date: |  |
|-------------|--|
| End date:   |  |