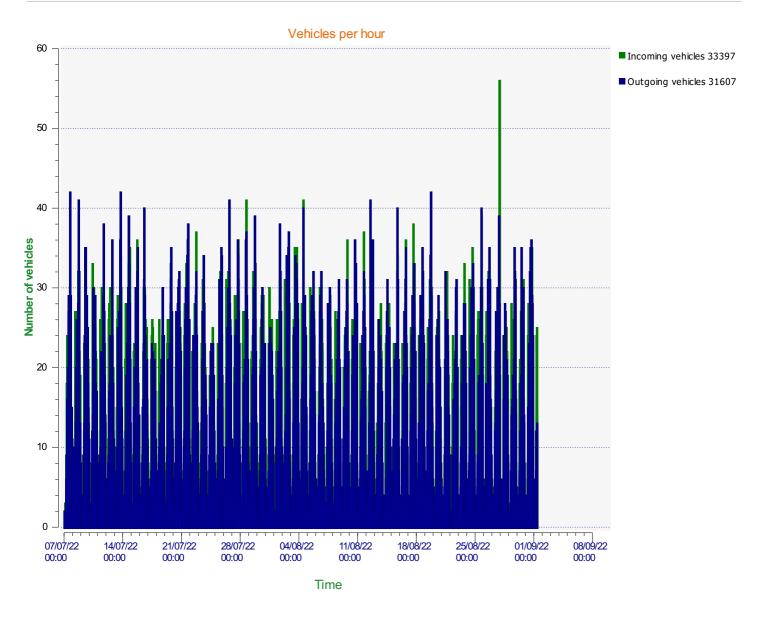

## DÉTECTER • INFORMER • SÉCURISER

Start date: End date: Thursday, July 7, 2022 12:00 AM Thursday, September 1, 2022 8:30 AM

Location:



- Incoming direction (38.46 Mph)

-Outgoing direction (44.72 Mph)

Start date: End date: Thursday, July 7, 2022 12:00 AM Thursday, September 1, 2022 8:30 AM

Location:



- Incoming direction (82.00 Mph)

-Outgoing direction (99.00 Mph)

Start date: End date: Thursday, July 7, 2022 12:00 AM Thursday, September 1, 2022 8:30 AM

Location:



| Start date: |  |
|-------------|--|
| End date:   |  |

Thursday, July 7, 2022 12:00 AM Thursday, September 1, 2022 8:30 AM

## Location:





Start date: End date: Thursday, July 7, 2022 12:00 AM Thursday, September 1, 2022 8:30 AM

Location:



Start date: End date: Thursday, July 7, 2022 12:00 AM Thursday, September 1, 2022 8:30 AM

Location: