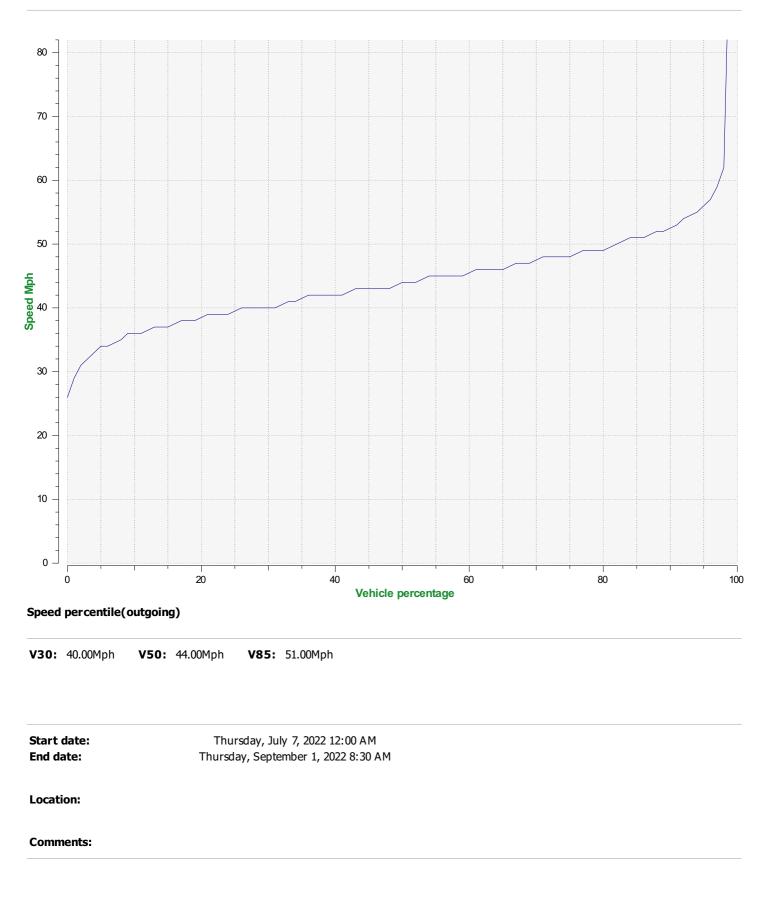

## DÉTECTER • INFORMER • SÉCURISER

Start date: End date: Thursday, July 7, 2022 12:00 AM Thursday, September 1, 2022 8:30 AM

Location:

- Incoming direction (38.46 Mph)

-Outgoing direction (44.72 Mph)

Start date: End date: Thursday, July 7, 2022 12:00 AM Thursday, September 1, 2022 8:30 AM