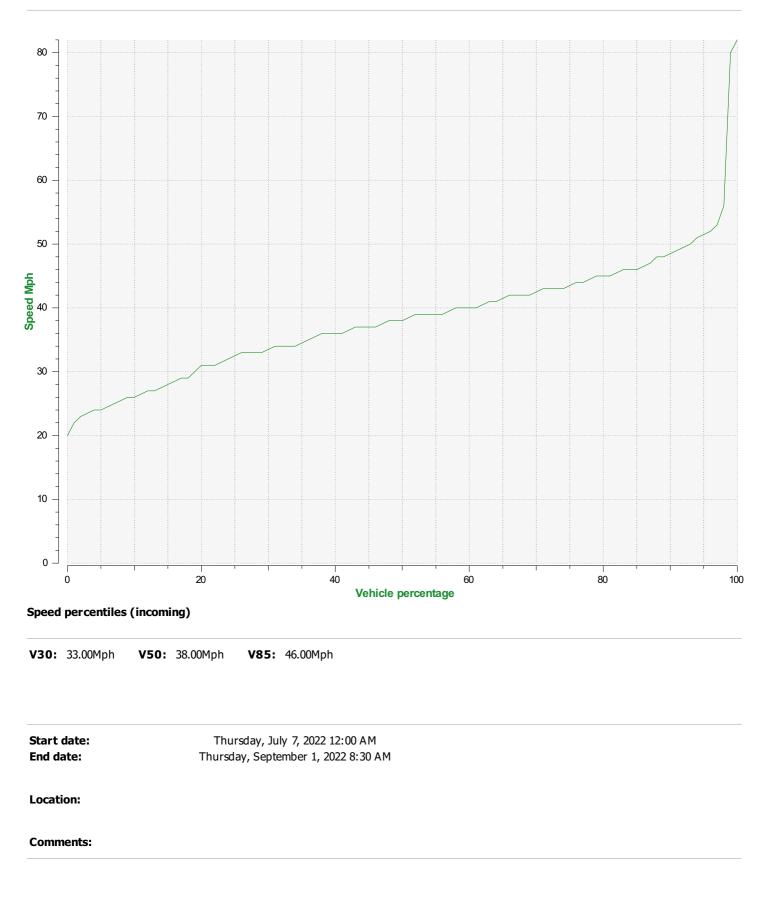

## DÉTECTER • INFORMER • SÉCURISER

Start date: End date: Thursday, July 7, 2022 12:00 AM Thursday, September 1, 2022 8:30 AM

Location:

- Incoming direction (38.46 Mph)

-Outgoing direction (44.72 Mph)

Start date: End date: Thursday, July 7, 2022 12:00 AM Thursday, September 1, 2022 8:30 AM