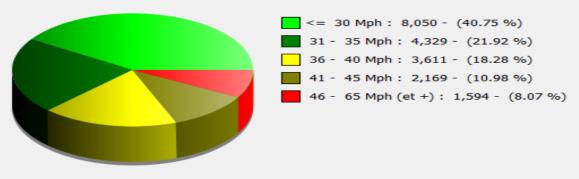

# DÉTECTER • INFORMER • SÉCURISER

Start date: End date: Thursday, July 7, 2022 12:00 AM Thursday, September 1, 2022 7:30 AM

Location:



- Incoming direction (32.74 Mph)

- Outgoing direction (37.56 Mph)

Start date: End date: Thursday, July 7, 2022 12:00 AM Thursday, September 1, 2022 7:30 AM

Location:



- Incoming direction (84.00 Mph)

-Outgoing direction (93.00 Mph)

Start date: End date: Thursday, July 7, 2022 12:00 AM Thursday, September 1, 2022 7:30 AM

## Location:



| Start date: |  |
|-------------|--|
| End date:   |  |

Thursday, July 7, 2022 12:00 AM Thursday, September 1, 2022 7:30 AM

## Location:

#### Incoming vehicles



Start date: End date: Thursday, July 7, 2022 12:00 AM Thursday, September 1, 2022 7:30 AM

Location:



Start date: End date: Thursday, July 7, 2022 12:00 AM Thursday, September 1, 2022 7:30 AM

Location: