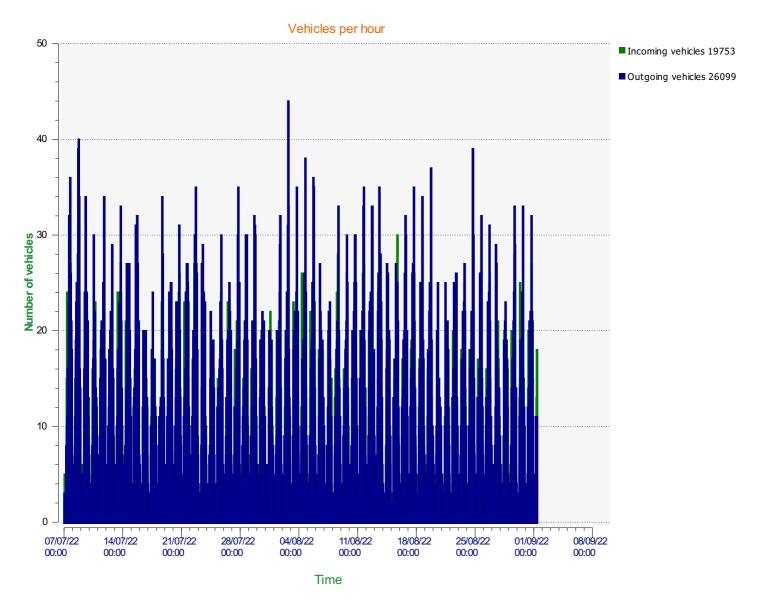

#### Incoming vehicles

Start date: End date: Thursday, July 7, 2022 12:00 AM Thursday, September 1, 2022 7:30 AM

Location:

Start date: End date: Thursday, July 7, 2022 12:00 AM Thursday, September 1, 2022 7:30 AM