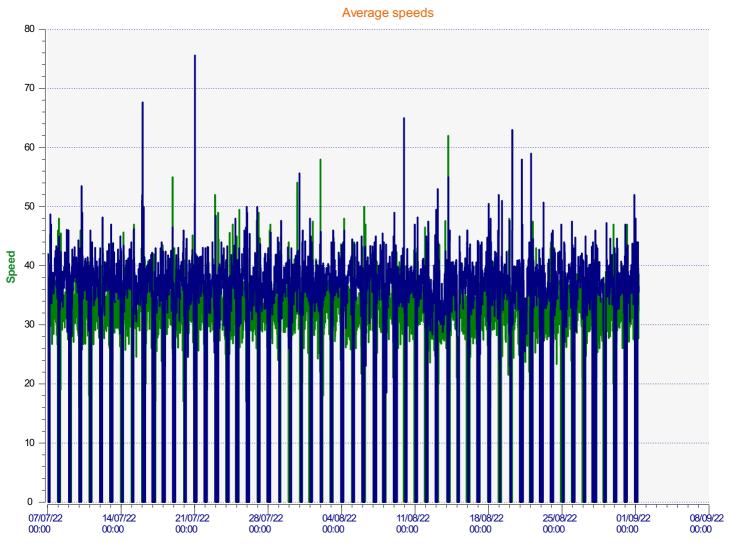

# DÉTECTER • INFORMER • SÉCURISER

Start date: End date: Thursday, July 7, 2022 12:00 AM Thursday, September 1, 2022 7:30 AM

Location:

- Incoming direction (32.74 Mph)

- Outgoing direction (37.56 Mph)

Start date: End date: Thursday, July 7, 2022 12:00 AM Thursday, September 1, 2022 7:30 AM