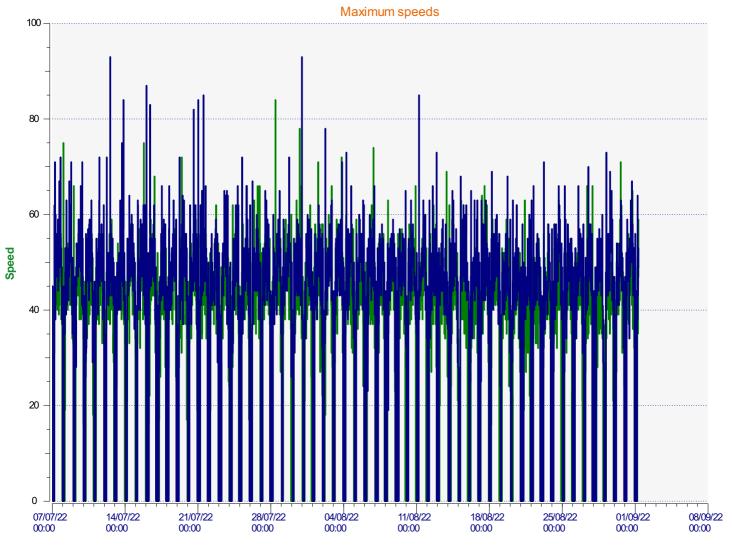

Location:

- Incoming direction (84.00 Mph)

-Outgoing direction (93.00 Mph)

Start date: End date: Thursday, July 7, 2022 12:00 AM Thursday, September 1, 2022 7:30 AM