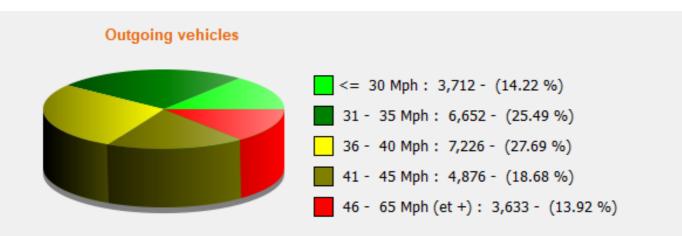

#### Incoming vehicles

Start date: End date: Thursday, July 7, 2022 12:00 AM Thursday, September 1, 2022 7:30 AM

Location:

Start date: End date: Thursday, July 7, 2022 12:00 AM Thursday, September 1, 2022 7:30 AM