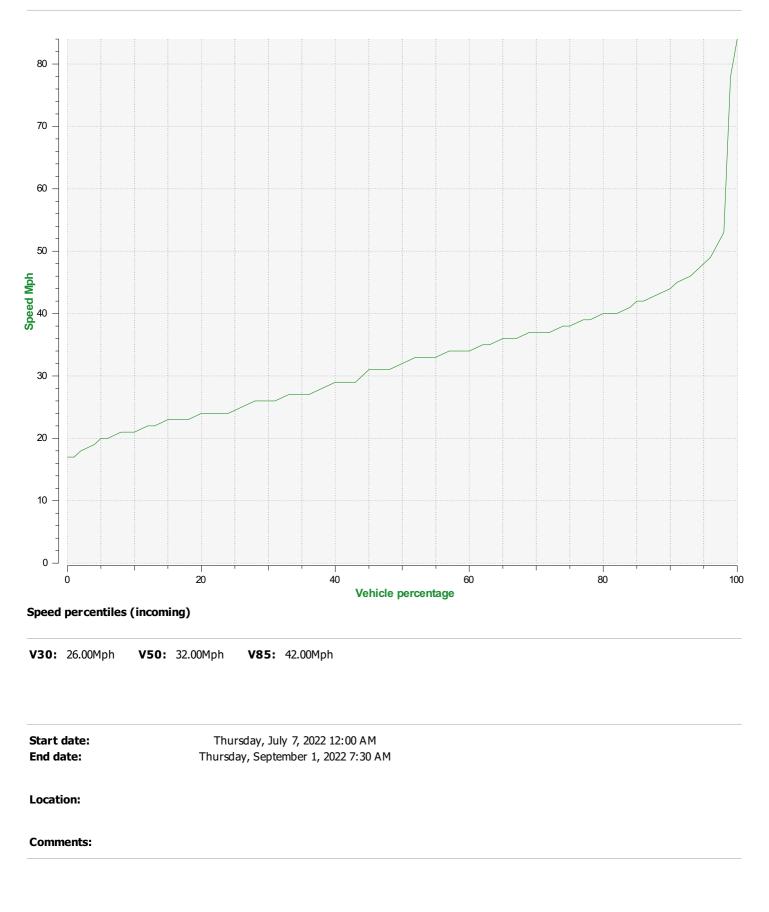

# DÉTECTER • INFORMER • SÉCURISER

Start date: End date: Thursday, July 7, 2022 12:00 AM Thursday, September 1, 2022 7:30 AM

Location:

- Incoming direction (32.74 Mph)

- Outgoing direction (37.56 Mph)

Start date: End date: Thursday, July 7, 2022 12:00 AM Thursday, September 1, 2022 7:30 AM