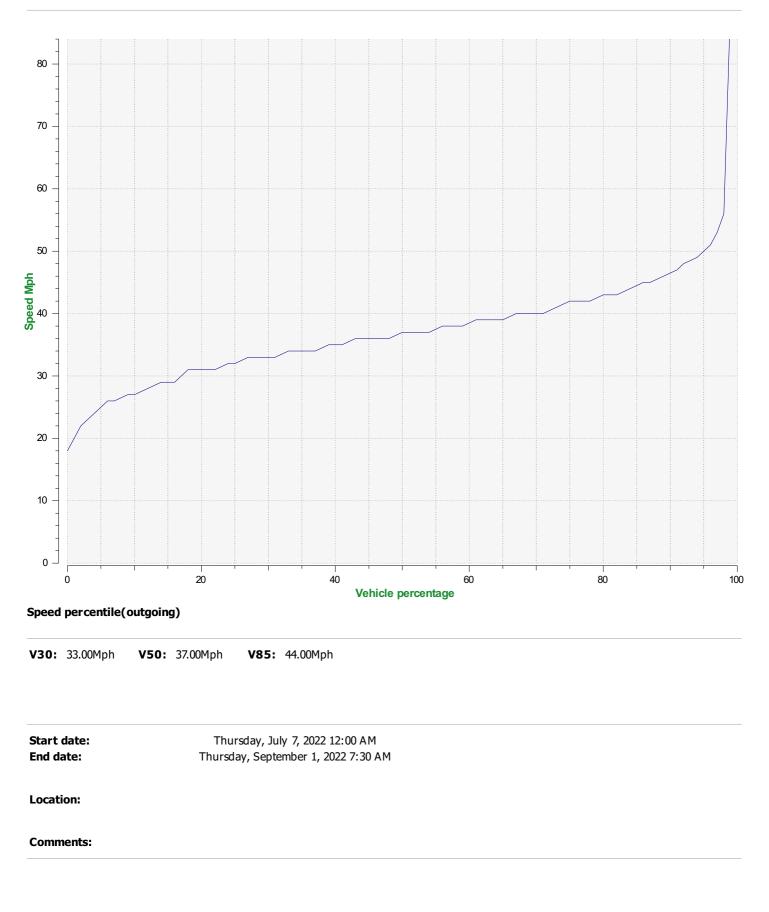

# DÉTECTER • INFORMER • SÉCURISER

Start date: End date: Thursday, July 7, 2022 12:00 AM Thursday, September 1, 2022 7:30 AM

Location:

- Incoming direction (32.74 Mph)

- Outgoing direction (37.56 Mph)

Start date: End date: Thursday, July 7, 2022 12:00 AM Thursday, September 1, 2022 7:30 AM