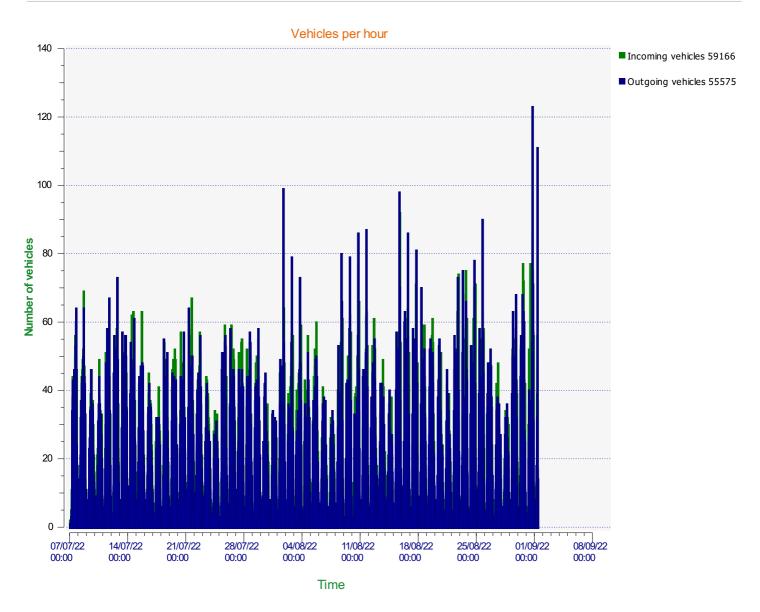

## Location:

Start date: End date: Thursday, July 7, 2022 12:00 AM Thursday, September 1, 2022 8:30 AM

Location:

Start date: End date: Thursday, July 7, 2022 12:00 AM Thursday, September 1, 2022 8:30 AM

Location: