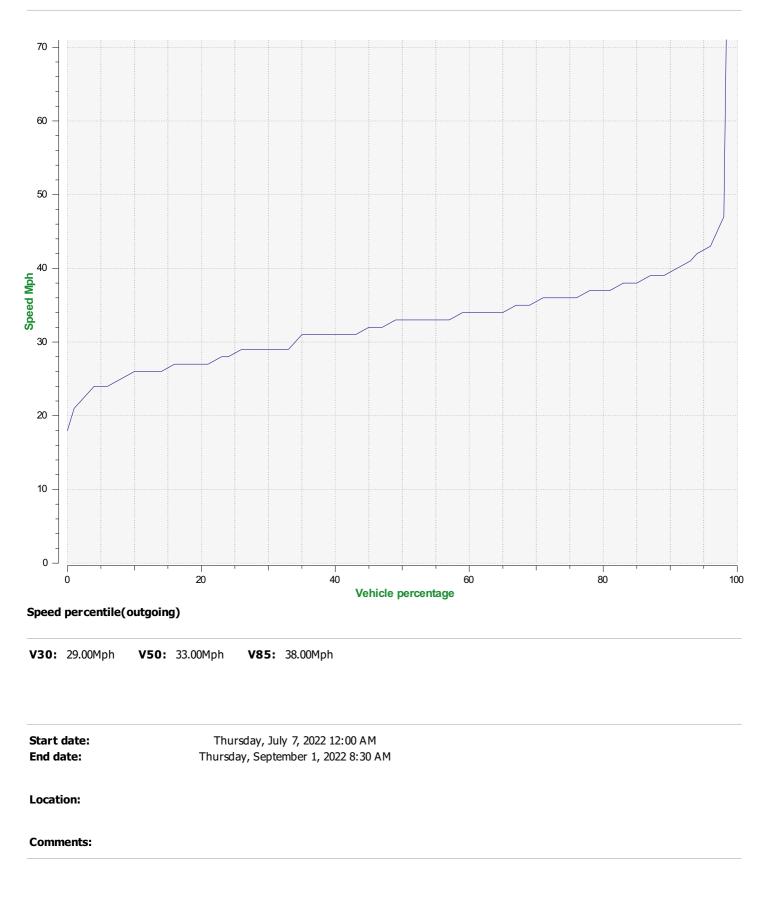

## Location:

Start date: End date: Thursday, July 7, 2022 12:00 AM Thursday, September 1, 2022 8:30 AM

Location:

Start date: End date: Thursday, July 7, 2022 12:00 AM Thursday, September 1, 2022 8:30 AM

Location: