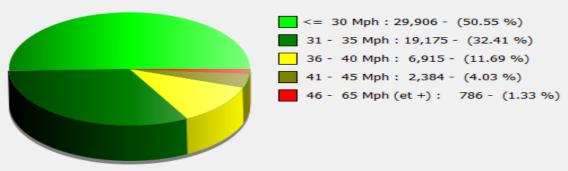

## DÉTECTER • INFORMER • SÉCURISER

Start date: End date: Thursday, July 7, 2022 12:00 AM Thursday, September 1, 2022 8:30 AM

Location:

Start date: End date: Thursday, July 7, 2022 12:00 AM Thursday, September 1, 2022 8:30 AM