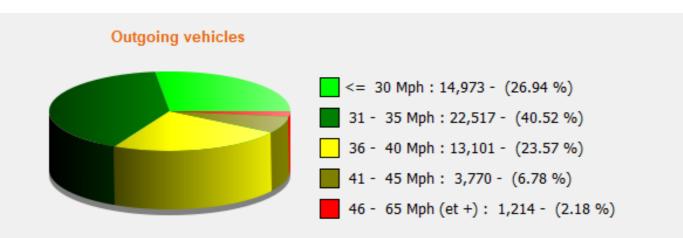

Location:

- Incoming direction (71.00 Mph)

-Outgoing direction (106.00 Mph)

Start date: End date: Thursday, July 7, 2022 12:00 AM Thursday, September 1, 2022 8:30 AM

Location:

Thursday, July 7, 2022 12:00 AM Thursday, September 1, 2022 8:30 AM