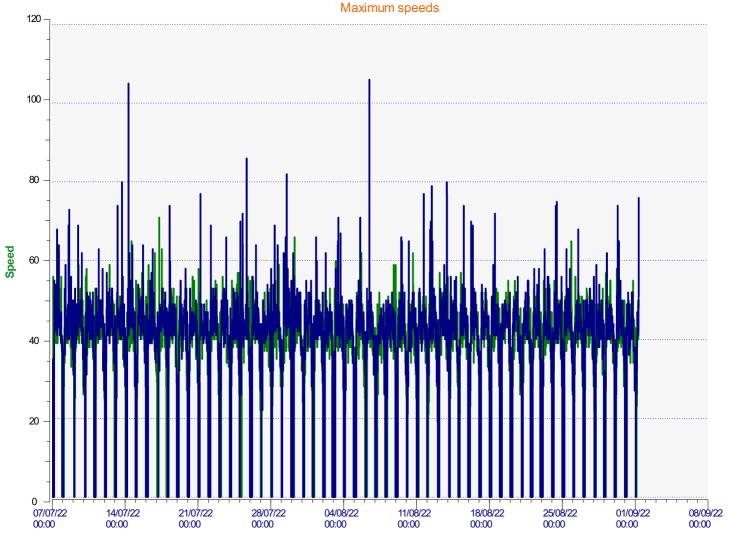

Location:

- Incoming direction (71.00 Mph)

-Outgoing direction (106.00 Mph)

Start date: End date: Thursday, July 7, 2022 12:00 AM Thursday, September 1, 2022 8:30 AM

Location:

Thursday, July 7, 2022 12:00 AM Thursday, September 1, 2022 8:30 AM