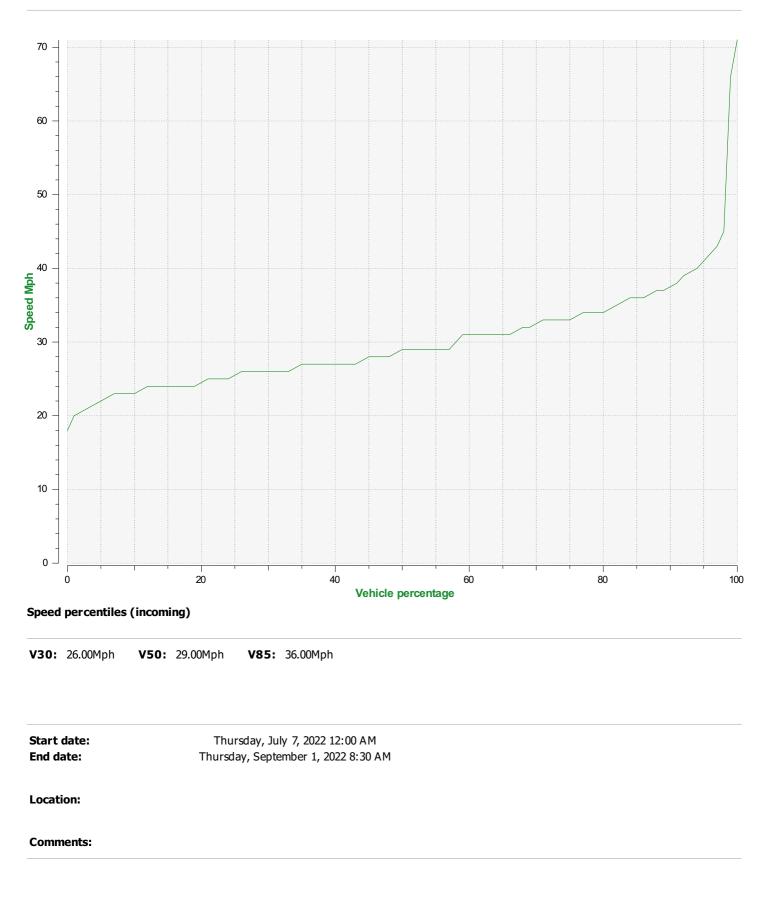

## Location:

Start date: End date: Thursday, July 7, 2022 12:00 AM Thursday, September 1, 2022 8:30 AM

Location:

Start date: End date: Thursday, July 7, 2022 12:00 AM Thursday, September 1, 2022 8:30 AM

Location: