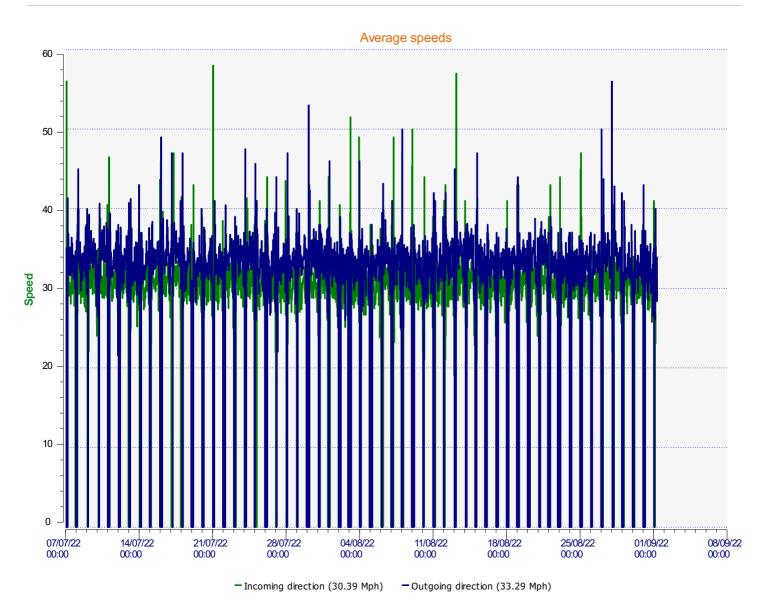

## DÉTECTER • INFORMER • SÉCURISER

Start date: End date: Thursday, July 7, 2022 12:00 AM Thursday, September 1, 2022 8:30 AM

Location:

Start date: End date: Thursday, July 7, 2022 12:00 AM Thursday, September 1, 2022 8:30 AM